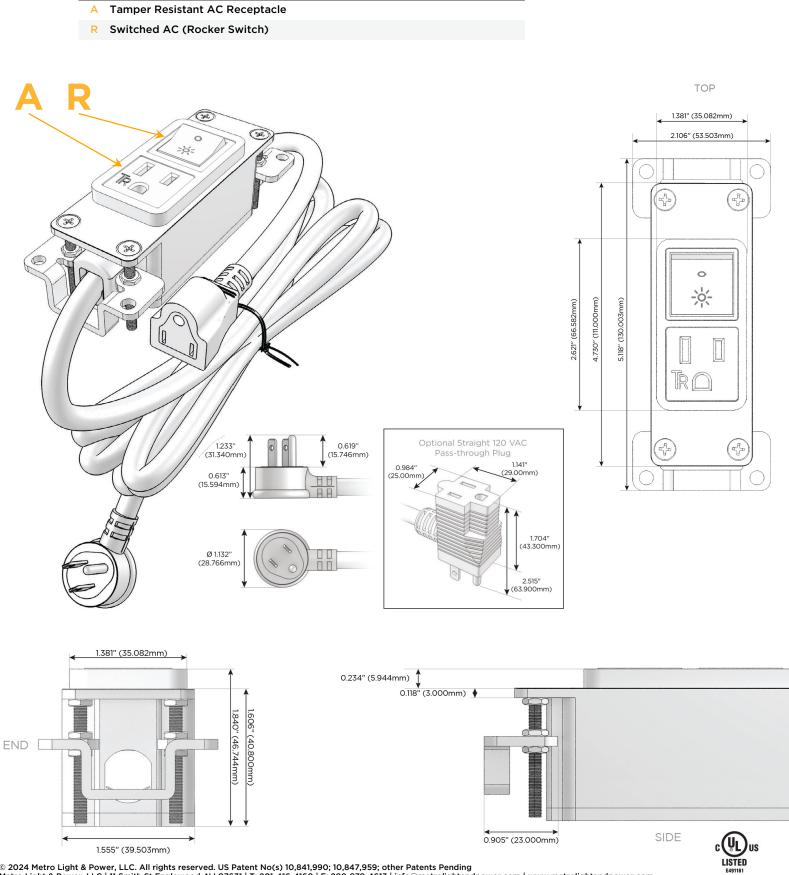

### Module/Port Options:

- A Tamper Resistant AC Receptacle
- E USB-A & USB-C (20W)
- M Double USB-A (Fast Charging Ports 18W)
- H HDMI
- 6 CAT 6
- 12 RJ 12
- X Switched AC
- Y 3-Way Switch (Low Voltage)
- V USB-C (45W High Speed Charging Port)
- S USB-C (25W High Speed Charging Port)
- R Switched AC (Rocker Switch)
- D Dimmer Switch

#### Plug:

Supplied with Low Profile Flat 45° Angle 120 VAC Plug

Optional Standard Straight 120 VAC Plug

Optional Straight 120 VAC Pass-through Plug

- CLEAN, COMPACT DESIGN
- STREAMLINED
- LOW PROFILE
- SIDE-EXITING CORDS
- PLUG & PLAY
- 6' AC CORD & PLUG (FLAT PLUG STANDARD)
- CUSTOMIZABLE CONFIGURATIONS AND FINISHES
- UL LISTED FOR MOUNTING IN FURNITURE
- 15A