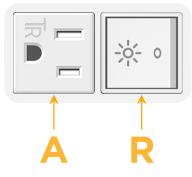

### Module/Port Options:

- A Tamper Resistant AC Receptacle
- E USB-A & USB-C (20W)
- M Double USB-A (Fast Charging Ports 18W)
- H HDMI
- 6 CAT 6
- 12 RJ 12
- X Switched AC
- Y 3-Way Switch (Low Voltage)
- V USB-C (45W High Speed Charging Port)
- S USB-C (25W High Speed Charging Port)
- R Switched AC (Rocker Switch)
- D Dimmer Switch