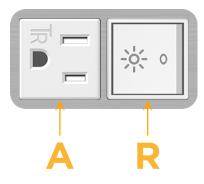

## Module/Port Options:

- A Tamper Resistant AC Receptacle
- E USB-A & USB-C (20W)
- M Double USB-A (Fast Charging Ports 18W)
- H HDMI
- 6 CAT 6
- 12 RJ 12
- X Switched AC
- Y 3-Way Switch (Low Voltage)
- V USB-C (45W High Speed Charging Port)
- S USB-C (25W High Speed Charging Port)
- R Switched AC (Rocker Switch)
- D Dimmer Switch