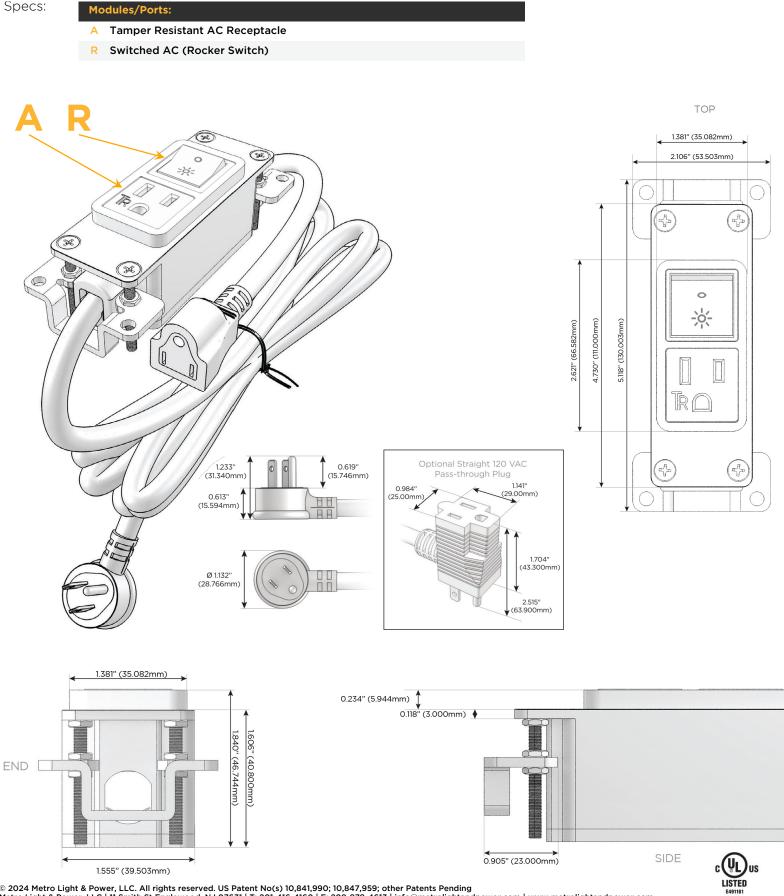

## Module/Port Options:

- A Tamper Resistant AC Receptacle
- E USB-A & USB-C (20W)
- M Double USB-A (Fast Charging Ports 18W)
- H HDMI
- 6 CAT 6
- 12 RJ 12
- X Switched AC
- Y 3-Way Switch (Low Voltage)
- V USB-C (45W High Speed Charging Port)
- S USB-C (25W High Speed Charging Port)
- R Switched AC (Rocker Switch)
- D Dimmer Switch

#### Plug:

Supplied with Low Profile Flat 45° Angle 120 VAC Plug

Optional Standard Straight 120 VAC Plug

Optional Straight 120 VAC Pass-through Plug

- CLEAN, COMPACT DESIGN
- STREAMLINED
- LOW PROFILE
- SIDE-EXITING CORDS
- PLUG & PLAY
- 6' AC CORD & PLUG (FLAT PLUG STANDARD)
- CUSTOMIZABLE CONFIGURATIONS AND FINISHES
- UL LISTED FOR MOUNTING IN FURNITURE
- 15A