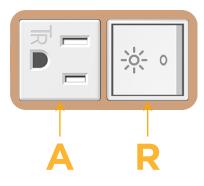

### Module/Port Options:

- A Tamper Resistant AC Receptacle
- E USB-A & USB-C (20W)
- M Double USB-A (Fast Charging Ports 18W)
- H HDMI
- 6 CAT 6
- 12 RJ 12
- X Switched AC
- Y 3-Way Switch (Low Voltage)
- V USB-C (45W High Speed Charging Port)
- S USB-C (25W High Speed Charging Port)
- R Switched AC (Rocker Switch)
- D Dimmer Switch