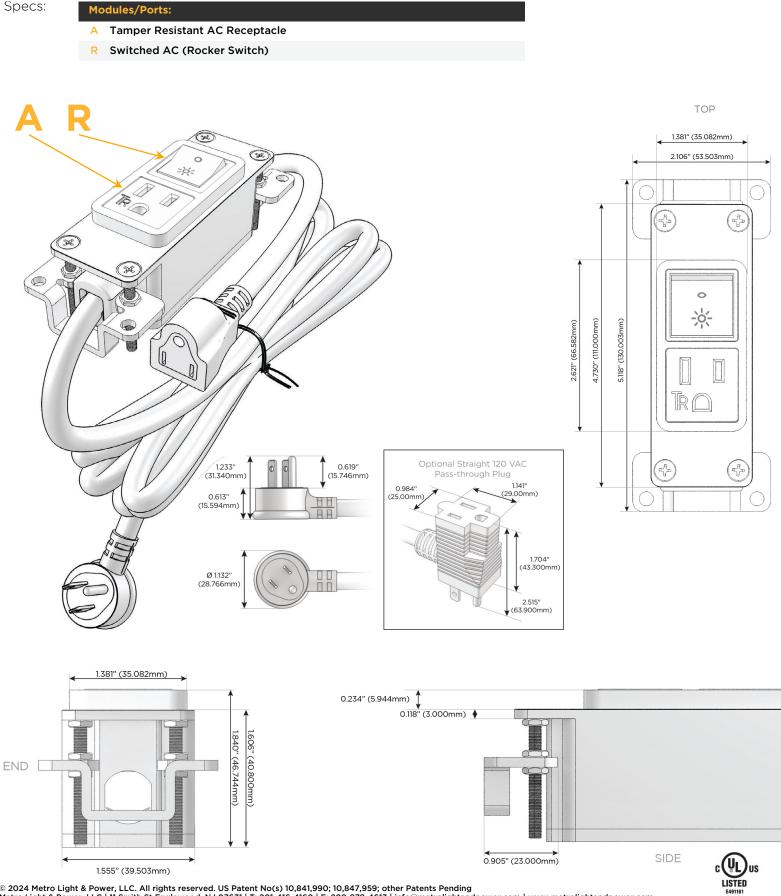

### Module/Port Options:

- A Tamper Resistant AC Receptacle
- E USB-A & USB-C (20W)
- M Double USB-A (Fast Charging Ports 18W)
- H HDMI
- 6 CAT 6
- 12 RJ 12
- X Switched AC
- Y 3-Way Switch (Low Voltage)
- V USB-C (45W High Speed Charging Port)
- S USB-C (25W High Speed Charging Port)
- R Switched AC (Rocker Switch)
- D Dimmer Switch

#### Plug:

Supplied with Low Profile Flat 45° Angle 120 VAC Plug

Optional Standard Straight 120 VAC Plug

Optional Straight 120 VAC Pass-through Plug

- CLEAN, COMPACT DESIGN
- STREAMLINED
- LOW PROFILE
- SIDE-EXITING CORDS
- PLUG & PLAY
- 6' AC CORD & PLUG (FLAT PLUG STANDARD)
- CUSTOMIZABLE CONFIGURATIONS AND FINISHES
- UL LISTED FOR MOUNTING IN FURNITURE
- 15A