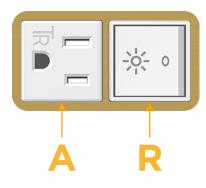

### Module/Port Options:

- A Tamper Resistant AC Receptacle
- E USB-A & USB-C (20W)
- M Double USB-A (Fast Charging Ports 18W)
- H HDMI
- 6 CAT 6
- 12 RJ 12
- X Switched AC
- Y 3-Way Switch (Low Voltage)
- V USB-C (45W High Speed Charging Port)
- S USB-C (25W High Speed Charging Port)
- R Switched AC (Rocker Switch)
- D Dimmer Switch

## AC POWER & DATA CONNECTIVITY SOLUTION

M-POWER-2TW-AR-BR4B

Specs:

Distributed by

Mormax Company, Inc. 8 Westchester Plaza Elmsford, NY 10523

C 914-699-0101 sales@mormax.com  $\square$ mormax.com

WER DISTR