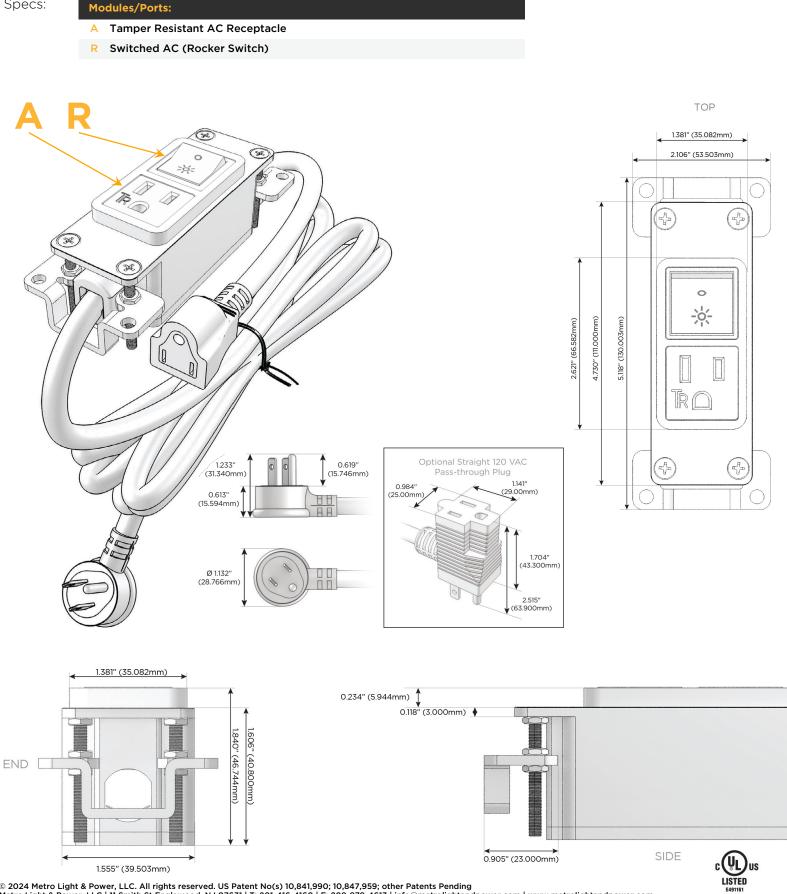

### Module/Port Options:

- A Tamper Resistant AC Receptacle
- E USB-A & USB-C (20W)
- M Double USB-A (Fast Charging Ports 18W)
- H HDMI
- 6 CAT 6
- 12 RJ 12
- X Switched AC
- Y 3-Way Switch (Low Voltage)
- V USB-C (45W High Speed Charging Port)
- S USB-C (25W High Speed Charging Port)
- R Switched AC (Rocker Switch)
- D Dimmer Switch

#### Plug:

Supplied with Low Profile Flat 45° Angle 120 VAC Plug

Optional Standard Straight 120 VAC Plug

Optional Straight 120 VAC Pass-through Plug

- CLEAN, COMPACT DESIGN
- STREAMLINED
- LOW PROFILE
- SIDE-EXITING CORDS
- PLUG & PLAY
- 6' AC CORD & PLUG (FLAT PLUG STANDARD)
- CUSTOMIZABLE CONFIGURATIONS AND FINISHES
- UL LISTED FOR MOUNTING IN FURNITURE
- 15A

## AC POWER & DATA CONNECTIVITY SOLUTION

M-POWER-2TW-AR-BR4B

Specs:

Distributed by

Mormax Company, Inc. 8 Westchester Plaza Elmsford, NY 10523

C 914-699-0101 sales@mormax.com  $\square$ mormax.com

WER DISTR