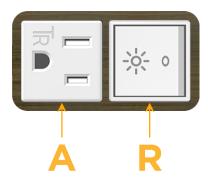

## Module/Port Options:

- A Tamper Resistant AC Receptacle
- E USB-A & USB-C (20W)
- M Double USB-A (Fast Charging Ports 18W)
- H HDMI
- 6 CAT 6
- 12 RJ 12
- X Switched AC
- Y 3-Way Switch (Low Voltage)
- V USB-C (45W High Speed Charging Port)
- S USB-C (25W High Speed Charging Port)
- R Switched AC (Rocker Switch)
- D Dimmer Switch