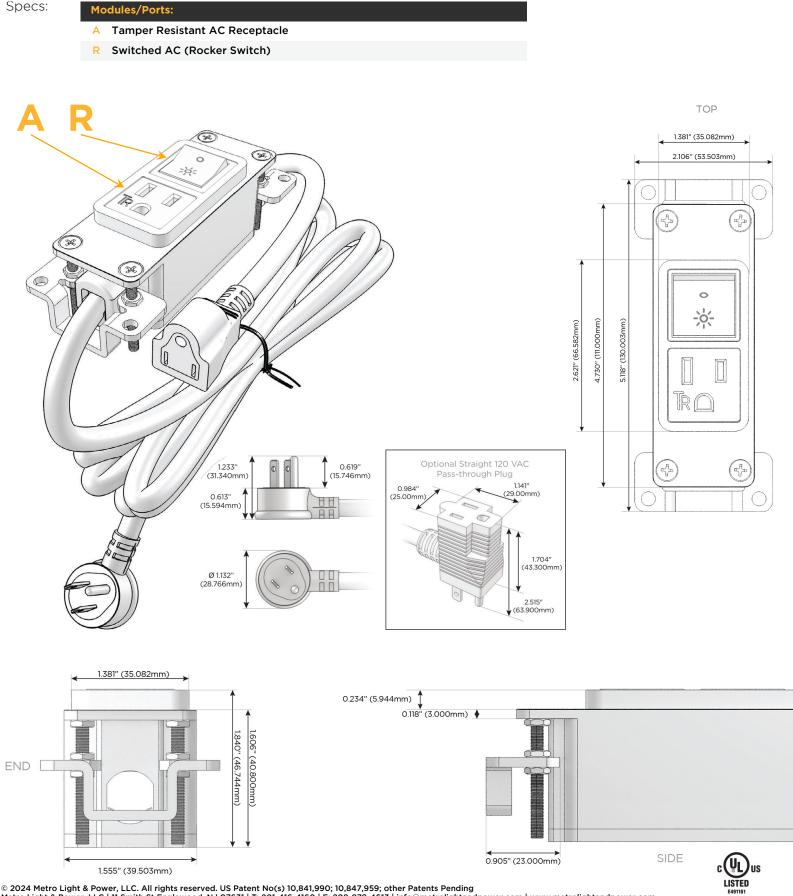

## Module/Port Options:

- A Tamper Resistant AC Receptacle
- E USB-A & USB-C (20W)
- M Double USB-A (Fast Charging Ports 18W)
- H HDMI
- 6 CAT 6
- 12 RJ 12
- X Switched AC
- Y 3-Way Switch (Low Voltage)
- V USB-C (45W High Speed Charging Port)
- S USB-C (25W High Speed Charging Port)
- R Switched AC (Rocker Switch)
- D Dimmer Switch

### Plug:

Supplied with Low Profile Flat 45° Angle 120 VAC Plug

**Optional Standard Straight 120 VAC Plug** 

Optional Straight 120 VAC Pass-through Plug

- CLEAN, COMPACT DESIGN
- STREAMLINED
- LOW PROFILE
- SIDE-EXITING CORDS
- PLUG & PLAY
- 6' AC CORD & PLUG (FLAT PLUG STANDARD)
- CUSTOMIZABLE CONFIGURATIONS AND FINISHES
- UL LISTED FOR MOUNTING IN FURNITURE
- 15A