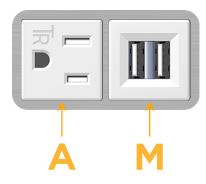

## Modules/Ports:

- **Tamper Resistant AC Receptacle** Α
- Double USB-A (Fast Charging Ports 18W) Μ

Distributed by

Mormax Company, Inc. 8 Westchester Plaza Elmsford, NY 10523

C 914-699-0101  $\square$ 

© 2024 Metro Light & Power, LLC. All rights reserved. US Patent No(s) 10,841,990; 10,847,959; other Patents Pending Metro Light & Power, LLC | 11 Smith St Englewood, NJ 07631 | T: 201-416-4160 | F: 208-979-4613 | info@metrolightandpower.com | www.metrolightandpower.com