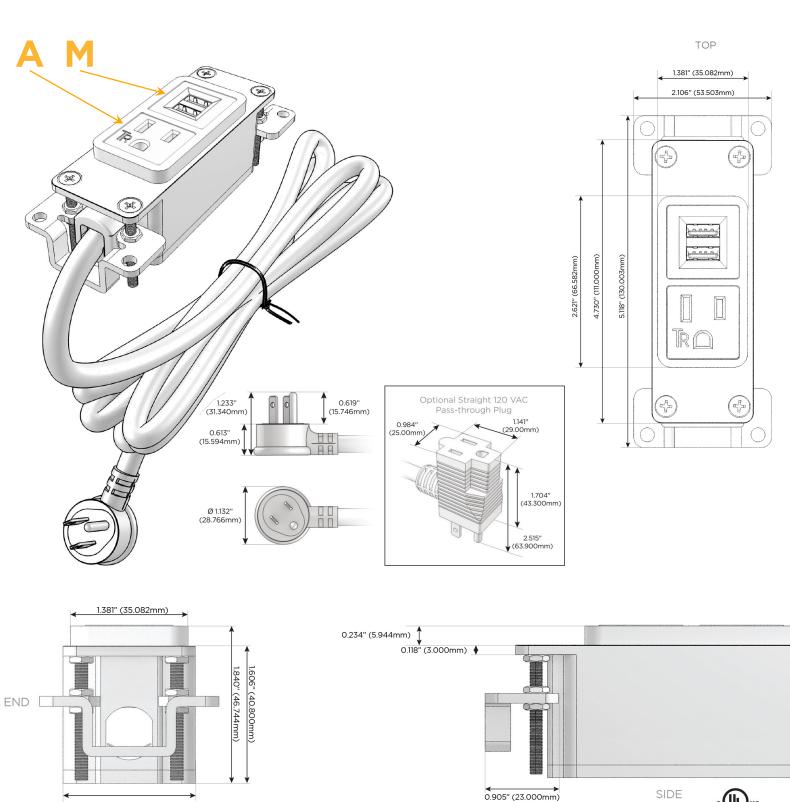

## Module/Port Options:

- A Tamper Resistant AC Receptacle
- E USB-A & USB-C (20W)
- M Double USB-A (Fast Charging Ports 18W)
- H HDMI
- 6 CAT 6
- 12 RJ 12
- X Switched AC
- Y 3-Way Switch (Low Voltage)
- V USB-C (45W High Speed Charging Port)
- S USB-C (25W High Speed Charging Port)
- R Switched AC (Rocker Switch)
- D Dimmer Switch

#### Plug:

Supplied with Low Profile Flat 45° Angle 120 VAC Plug

Optional Standard Straight 120 VAC Plug

Optional Straight 120 VAC Pass-through Plug

- CLEAN, COMPACT DESIGN
- STREAMLINED
- LOW PROFILE
- SIDE-EXITING CORDS
- PLUG & PLAY
- 6' AC CORD & PLUG (FLAT PLUG STANDARD)
- CUSTOMIZABLE CONFIGURATIONS AND FINISHES
- UL LISTED FOR MOUNTING IN FURNITURE
- 15A

## Modules/Ports:

- **Tamper Resistant AC Receptacle** Α
- Double USB-A (Fast Charging Ports 18W) Μ

Distributed by

Mormax Company, Inc. 8 Westchester Plaza Elmsford, NY 10523

C 914-699-0101  $\square$ 

© 2024 Metro Light & Power, LLC. All rights reserved. US Patent No(s) 10,841,990; 10,847,959; other Patents Pending Metro Light & Power, LLC | 11 Smith St Englewood, NJ 07631 | T: 201-416-4160 | F: 208-979-4613 | info@metrolightandpower.com | www.metrolightandpower.com