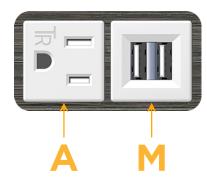

# Modules/Ports:

- **Tamper Resistant AC Receptacle** Α
- Double USB-A (Fast Charging Ports 18W) Μ

Distributed by

Mormax Company, Inc. 8 Westchester Plaza Elmsford, NY 10523

C 914-699-0101 sales@mormax.com  $\square$ mormax.com