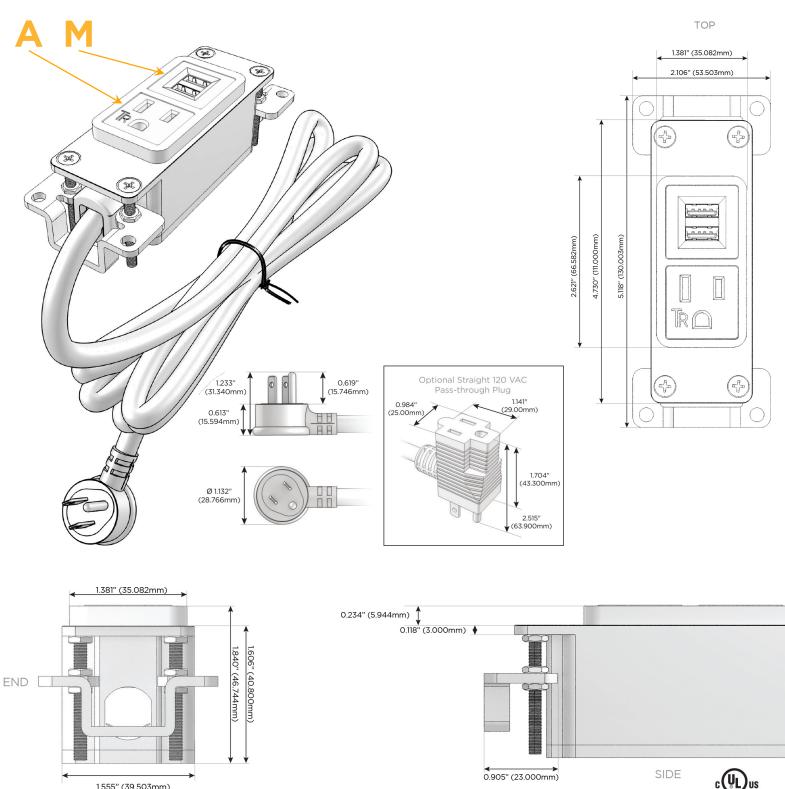

#### Plug:

Supplied with Low Profile Flat 45° Angle 120 VAC Plug

Optional Standard Straight 120 VAC Plug

Optional Straight 120 VAC Pass-through Plug

- CLEAN, COMPACT DESIGN
- STREAMLINED
- LOW PROFILE
- SIDE-EXITING CORDS
- PLUG & PLAY
- 6' AC CORD & PLUG (FLAT PLUG STANDARD)
- CUSTOMIZABLE CONFIGURATIONS AND FINISHES
- UL LISTED FOR MOUNTING IN FURNITURE
- 15A

1.555" (39.503mm)

© 2024 Metro Light & Power, LLC. All rights reserved. US Patent No(s) 10,841,990; 10,847,959; other Patents Pending Metro Light & Power, LLC | 11 Smith St Englewood, NJ 07631 | T: 201-416-4160 | F: 208-979-4613 | info@metrolightandpower.com | www.metrolightandpower.com