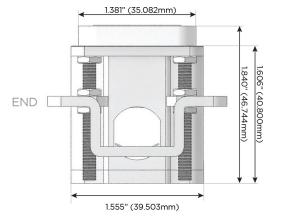

#### Plug:

Supplied with Low Profile Flat 45° Angle 120 VAC Plug

Optional Standard Straight 120 VAC Plug

Optional Straight 120 VAC Pass-through Plug

- · CLEAN, COMPACT DESIGN
- STREAMLINED
- LOW PROFILE
- SIDE-EXITING CORDS
- PLUG & PLAY
- 6' AC CORD & PLUG (FLAT PLUG STANDARD)
- CUSTOMIZABLE CONFIGURATIONS AND FINISHES
- UL LISTED FOR MOUNTING IN FURNITURE
- 15A