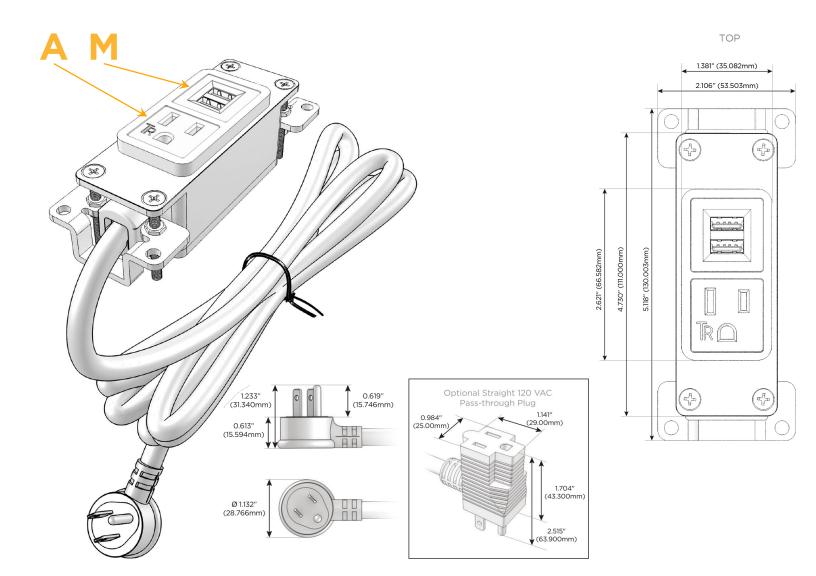

## **Module/Port Options:**

- A Tamper Resistant AC Receptacle
- E USB-A & USB-C (20W)
- M Double USB-A (Fast Charging Ports 18W)
- H HDMI
- 6 CAT 6
- 12 RJ 12
- X Switched AC
- Y 3-Way Switch (Low Voltage)
- V USB-C (45W High Speed Charging Port)
- S USB-C (25W High Speed Charging Port)
- R Switched AC (Rocker Switch)
- D Dimmer Switch

#### Plug:

Supplied with Low Profile Flat 45° Angle 120 VAC Plug

Optional Standard Straight 120 VAC Plug

Optional Straight 120 VAC Pass-through Plug

- · CLEAN, COMPACT DESIGN
- STREAMLINED
- LOW PROFILE
- SIDE-EXITING CORDS
- PLUG & PLAY
- 6' AC CORD & PLUG (FLAT PLUG STANDARD)
- CUSTOMIZABLE CONFIGURATIONS AND FINISHES
- UL LISTED FOR MOUNTING IN FURNITURE
- 15A

# Modules/Ports:

- A Tamper Resistant AC Receptacle
- M Double USB-A (Fast Charging Ports 18W)