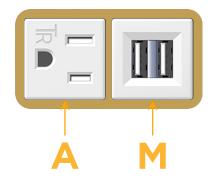

## **Module/Port Options:**

- A Tamper Resistant AC Receptacle
- E USB-A & USB-C (20W)
- M Double USB-A (Fast Charging Ports 18W)
- H HDMI
- 6 CAT 6
- 12 RJ 12
- X Switched AC
- Y 3-Way Switch (Low Voltage)
- V USB-C (45W High Speed Charging Port)
- S USB-C (25W High Speed Charging Port)
- R Switched AC (Rocker Switch)
- D Dimmer Switch

# Modules/Ports:

- A Tamper Resistant AC Receptacle
- M Double USB-A (Fast Charging Ports 18W)