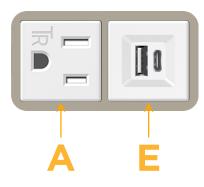

### Module/Port Options:

- A Tamper Resistant AC Receptacle
- E USB-A & USB-C (20W)
- M Double USB-A (Fast Charging Ports 18W)
- H HDMI
- 6 CAT 6
- 12 RJ 12
- X Switched AC
- Y 3-Way Switch (Low Voltage)
- V USB-C (45W High Speed Charging Port)
- S USB-C (25W High Speed Charging Port)
- R Switched AC (Rocker Switch)
- D Dimmer Switch