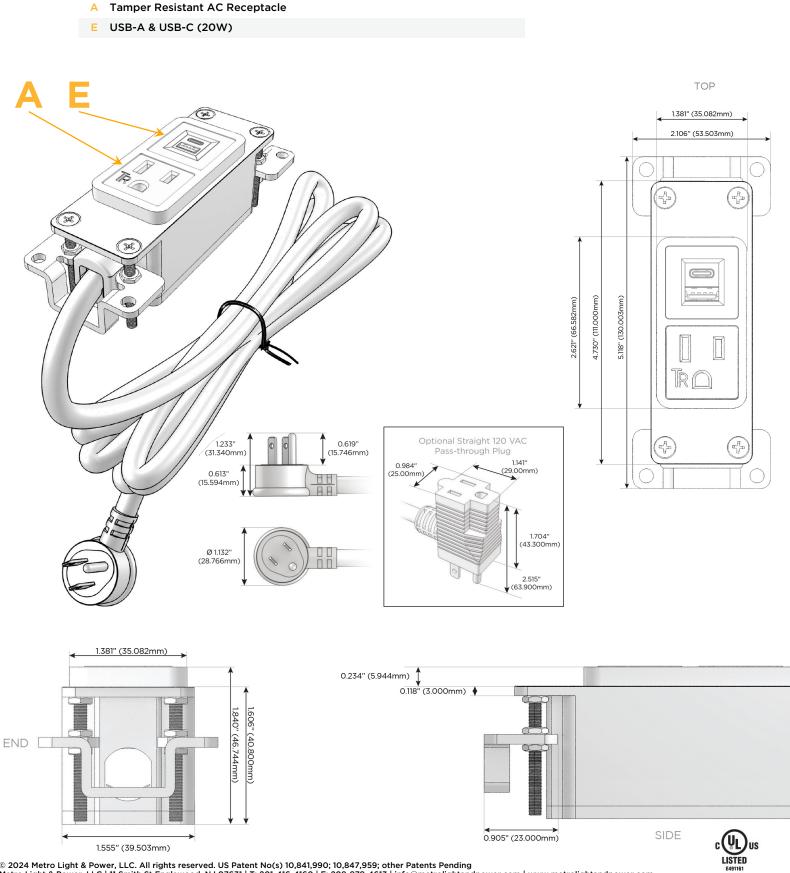

### Module/Port Options:

- A Tamper Resistant AC Receptacle
- E USB-A & USB-C (20W)
- M Double USB-A (Fast Charging Ports 18W)
- H HDMI
- 6 CAT 6
- 12 RJ 12
- X Switched AC
- Y 3-Way Switch (Low Voltage)
- V USB-C (45W High Speed Charging Port)
- S USB-C (25W High Speed Charging Port)
- R Switched AC (Rocker Switch)
- D Dimmer Switch

#### Plug:

Supplied with Low Profile Flat 45° Angle 120 VAC Plug

Optional Standard Straight 120 VAC Plug

Optional Straight 120 VAC Pass-through Plug

- CLEAN, COMPACT DESIGN
- STREAMLINED
- LOW PROFILE
- SIDE-EXITING CORDS
- PLUG & PLAY
- 6' AC CORD & PLUG (FLAT PLUG STANDARD)
- CUSTOMIZABLE CONFIGURATIONS AND FINISHES
- UL LISTED FOR MOUNTING IN FURNITURE
- 15A