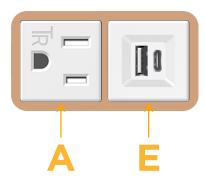

## Module/Port Options:

- A Tamper Resistant AC Receptacle
- E USB-A & USB-C (20W)
- M Double USB-A (Fast Charging Ports 18W)
- H HDMI
- 6 CAT 6
- 12 RJ 12
- X Switched AC
- Y 3-Way Switch (Low Voltage)
- V USB-C (45W High Speed Charging Port)
- S USB-C (25W High Speed Charging Port)
- R Switched AC (Rocker Switch)
- D Dimmer Switch