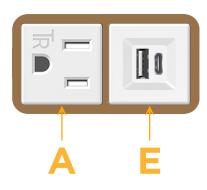

## Module/Port Options:

- A Tamper Resistant AC Receptacle
- E USB-A & USB-C (20W)
- M Double USB-A (Fast Charging Ports 18W)
- H HDMI
- 6 CAT 6
- 12 RJ 12
- X Switched AC
- Y 3-Way Switch (Low Voltage)
- V USB-C (45W High Speed Charging Port)
- S USB-C (25W High Speed Charging Port)
- R Switched AC (Rocker Switch)
- D Dimmer Switch

# AC POWER & DATA CONNECTIVITY SOLUTION

Modules/Ports:

M-POWER-2TW-AE-BZ5AB

Α

Specs:

Distributed by

 $\square$ 

Mormax Company, Inc. 8 Westchester Plaza Elmsford, NY 10523