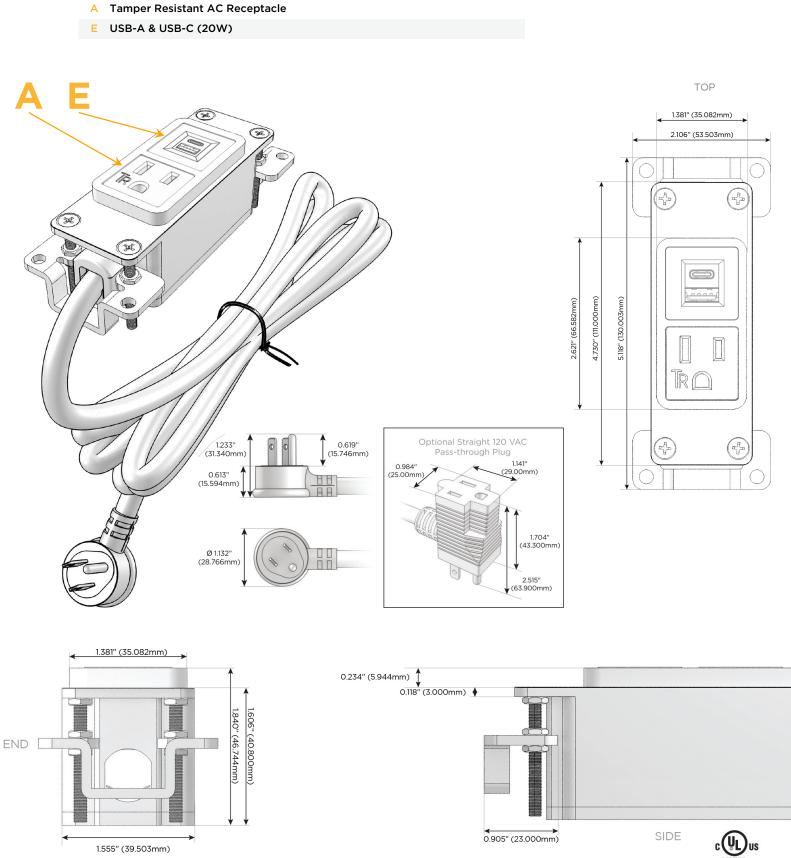

## Module/Port Options:

- A Tamper Resistant AC Receptacle
- E USB-A & USB-C (20W)
- M Double USB-A (Fast Charging Ports 18W)
- H HDMI
- 6 CAT 6
- 12 RJ 12
- X Switched AC
- Y 3-Way Switch (Low Voltage)
- V USB-C (45W High Speed Charging Port)
- S USB-C (25W High Speed Charging Port)
- R Switched AC (Rocker Switch)
- D Dimmer Switch

#### Plug:

Supplied with Low Profile Flat 45° Angle 120 VAC Plug

Optional Standard Straight 120 VAC Plug

Optional Straight 120 VAC Pass-through Plug

- CLEAN, COMPACT DESIGN
- STREAMLINED
- LOW PROFILE
- SIDE-EXITING CORDS
- PLUG & PLAY
- 6' AC CORD & PLUG (FLAT PLUG STANDARD)
- CUSTOMIZABLE CONFIGURATIONS AND FINISHES
- UL LISTED FOR MOUNTING IN FURNITURE
- 15A

# AC POWER & DATA CONNECTIVITY SOLUTION

Modules/Ports:

M-POWER-2TW-AE-BZ5AB

Α

Specs:

Distributed by

 $\square$ 

Mormax Company, Inc. 8 Westchester Plaza Elmsford, NY 10523