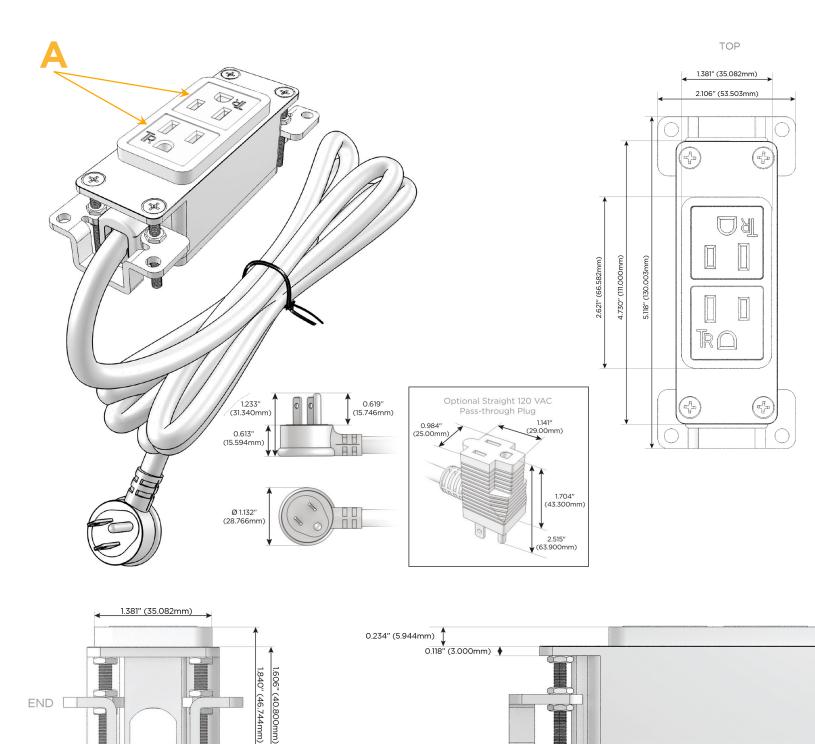

#### Plug:

Supplied with Low Profile Flat 45° Angle 120 VAC Plug

Optional Standard Straight 120 VAC Plug

Optional Straight 120 VAC Pass-through Plug

- CLEAN, COMPACT DESIGN
- STREAMLINED
- LOW PROFILE
- SIDE-EXITING CORDS
- PLUG & PLAY
- 6' AC CORD & PLUG (FLAT PLUG STANDARD)
- CUSTOMIZABLE CONFIGURATIONS AND FINISHES
- UL LISTED FOR MOUNTING IN FURNITURE
- 15A

## Modules/Ports:

1.555" (39.503mm)

# A Tamper Resistant AC Receptacle

Distributed by

Mormax Company, Inc. 8 Westchester Plaza Elmsford, NY 10523 Solution

© 2024 Metro Light & Power, LLC. All rights reserved. US Patent No(s) 10,841,990; 10,847,959; other Patents Pending Metro Light & Power, LLC | 11 Smith St Englewood, NJ 07631 | T: 201-416-4160 | F: 208-979-4613 | info@metrolightandpower.com | www.metrolightandpower.com