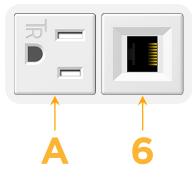

#### Module/Port Options:

- A Tamper Resistant AC Receptacle
- E USB-A & USB-C (20W)
- M Double USB-A (Fast Charging Ports 18W)
- H HDMI
- 6 CAT 6
- 12 RJ 12
- X Switched AC
- Y 3-Way Switch (Low Voltage)
- V USB-C (45W High Speed Charging Port)
- S USB-C (25W High Speed Charging Port)
- R Switched AC (Rocker Switch)
- D Dimmer Switch