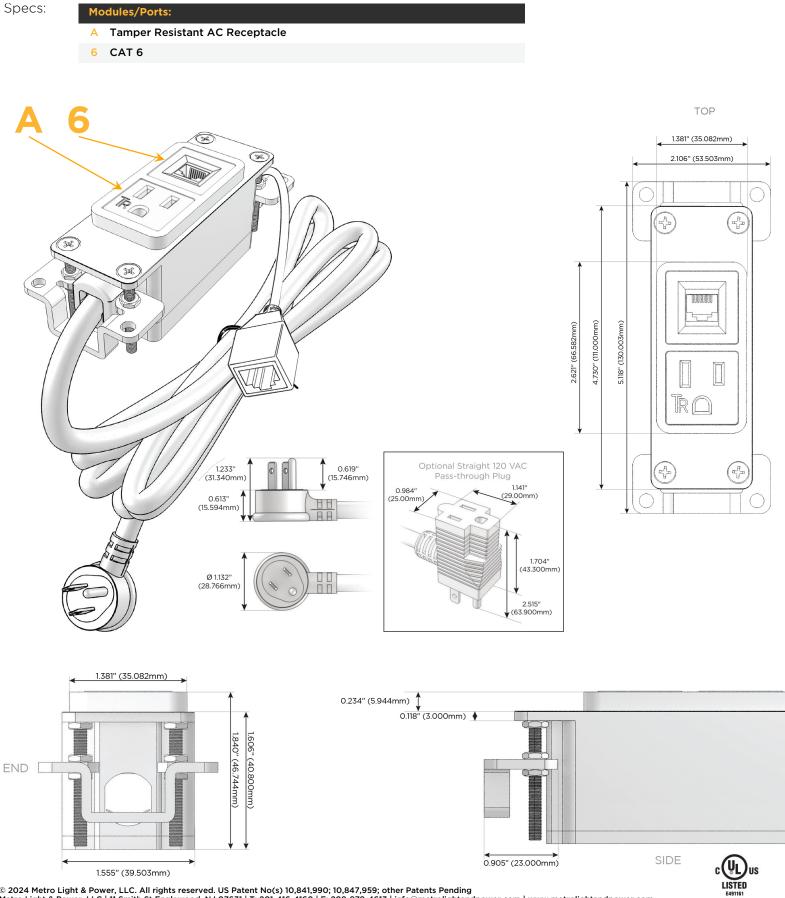

#### Module/Port Options:

- A Tamper Resistant AC Receptacle
- E USB-A & USB-C (20W)
- M Double USB-A (Fast Charging Ports 18W)
- H HDMI
- 6 CAT 6
- 12 RJ 12
- X Switched AC
- Y 3-Way Switch (Low Voltage)
- V USB-C (45W High Speed Charging Port)
- S USB-C (25W High Speed Charging Port)
- R Switched AC (Rocker Switch)
- D Dimmer Switch

#### Plug:

Supplied with Low Profile Flat 45° Angle 120 VAC Plug

Optional Standard Straight 120 VAC Plug

Optional Straight 120 VAC Pass-through Plug

- CLEAN, COMPACT DESIGN
- STREAMLINED
- LOW PROFILE
- SIDE-EXITING CORDS
- PLUG & PLAY
- 6' AC CORD & PLUG (FLAT PLUG STANDARD)
- CUSTOMIZABLE CONFIGURATIONS AND FINISHES
- UL LISTED FOR MOUNTING IN FURNITURE
- 15A