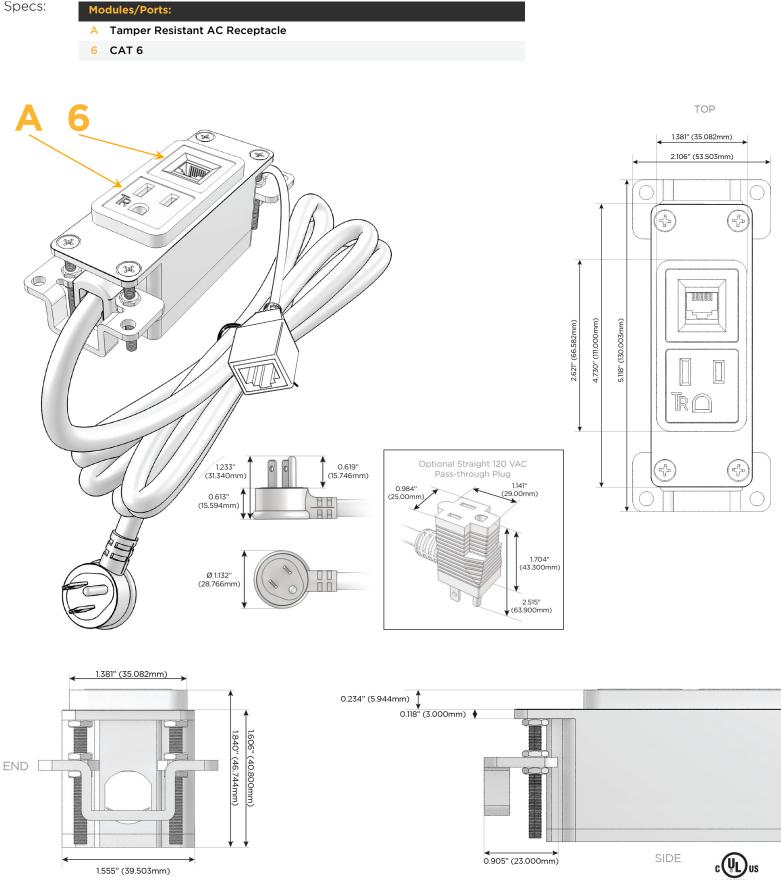

#### Module/Port Options:

- A Tamper Resistant AC Receptacle
- E USB-A & USB-C (20W)
- M Double USB-A (Fast Charging Ports 18W)
- H HDMI
- 6 CAT 6
- 12 RJ 12
- X Switched AC
- Y 3-Way Switch (Low Voltage)
- V USB-C (45W High Speed Charging Port)
- S USB-C (25W High Speed Charging Port)
- R Switched AC (Rocker Switch)
- D Dimmer Switch

#### Plug:

Supplied with Low Profile Flat 45° Angle 120 VAC Plug

**Optional Standard Straight 120 VAC Plug** 

Optional Straight 120 VAC Pass-through Plug

- CLEAN, COMPACT DESIGN
- STREAMLINED
- LOW PROFILE
- SIDE-EXITING CORDS
- PLUG & PLAY
- 6' AC CORD & PLUG (FLAT PLUG STANDARD)
- CUSTOMIZABLE CONFIGURATIONS AND FINISHES
- UL LISTED FOR MOUNTING IN FURNITURE
- 15A