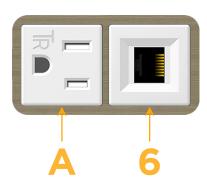

#### Module/Port Options:

- A Tamper Resistant AC Receptacle
- E USB-A & USB-C (20W)
- M Double USB-A (Fast Charging Ports 18W)
- H HDMI
- 6 CAT 6
- 12 RJ 12
- X Switched AC
- Y 3-Way Switch (Low Voltage)
- V USB-C (45W High Speed Charging Port)
- S USB-C (25W High Speed Charging Port)
- R Switched AC (Rocker Switch)
- D Dimmer Switch