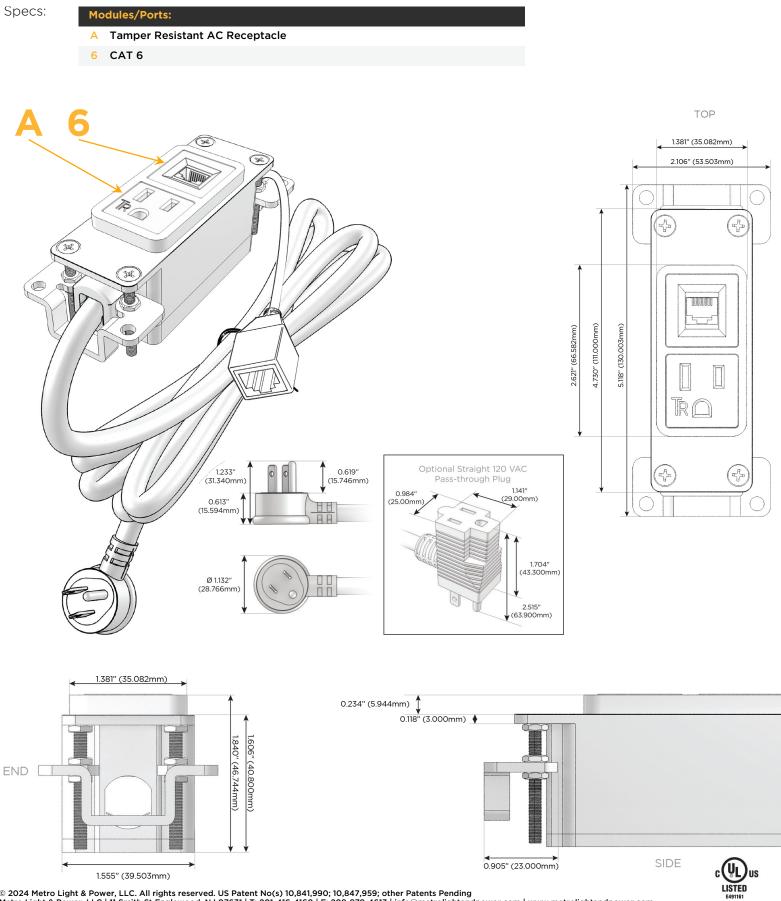

#### Module/Port Options:

- A Tamper Resistant AC Receptacle
- E USB-A & USB-C (20W)
- M Double USB-A (Fast Charging Ports 18W)
- H HDMI
- 6 CAT 6
- 12 RJ 12
- X Switched AC
- Y 3-Way Switch (Low Voltage)
- V USB-C (45W High Speed Charging Port)
- S USB-C (25W High Speed Charging Port)
- R Switched AC (Rocker Switch)
- D Dimmer Switch

#### Plug:

Supplied with Low Profile Flat 45° Angle 120 VAC Plug

**Optional Standard Straight 120 VAC Plug** 

Optional Straight 120 VAC Pass-through Plug

- CLEAN, COMPACT DESIGN
- STREAMLINED
- LOW PROFILE
- SIDE-EXITING CORDS
- PLUG & PLAY
- 6' AC CORD & PLUG (FLAT PLUG STANDARD)
- CUSTOMIZABLE CONFIGURATIONS AND FINISHES
- UL LISTED FOR MOUNTING IN FURNITURE
- 15A