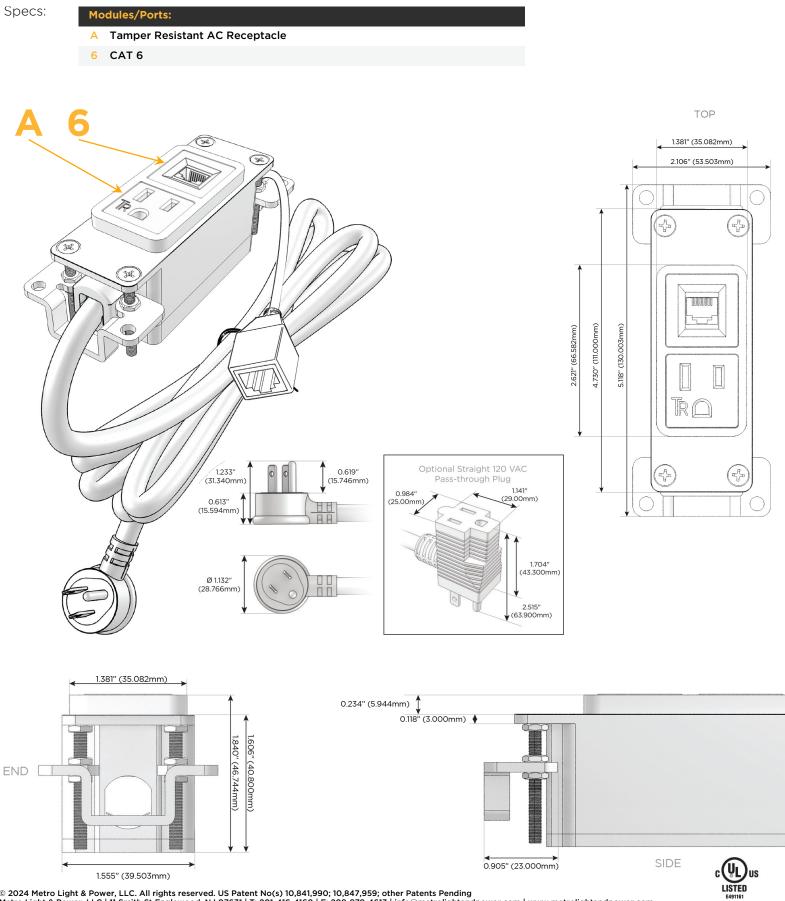

### Module/Port Options:

- A Tamper Resistant AC Receptacle
- E USB-A & USB-C (20W)
- M Double USB-A (Fast Charging Ports 18W)
- H HDMI
- 6 CAT 6
- 12 RJ 12
- X Switched AC
- Y 3-Way Switch (Low Voltage)
- V USB-C (45W High Speed Charging Port)
- S USB-C (25W High Speed Charging Port)
- R Switched AC (Rocker Switch)
- D Dimmer Switch

#### Plug:

Supplied with Low Profile Flat 45° Angle 120 VAC Plug

Optional Standard Straight 120 VAC Plug

Optional Straight 120 VAC Pass-through Plug

- CLEAN, COMPACT DESIGN
- STREAMLINED
- LOW PROFILE
- SIDE-EXITING CORDS
- PLUG & PLAY
- 6' AC CORD & PLUG (FLAT PLUG STANDARD)
- CUSTOMIZABLE CONFIGURATIONS AND FINISHES
- UL LISTED FOR MOUNTING IN FURNITURE
- 15A