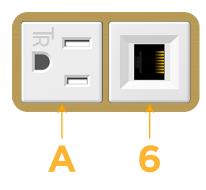

#### Module/Port Options:

- A Tamper Resistant AC Receptacle
- E USB-A & USB-C (20W)
- M Double USB-A (Fast Charging Ports 18W)
- H HDMI
- 6 CAT 6
- 12 RJ 12
- X Switched AC
- Y 3-Way Switch (Low Voltage)
- V USB-C (45W High Speed Charging Port)
- S USB-C (25W High Speed Charging Port)
- R Switched AC (Rocker Switch)
- D Dimmer Switch