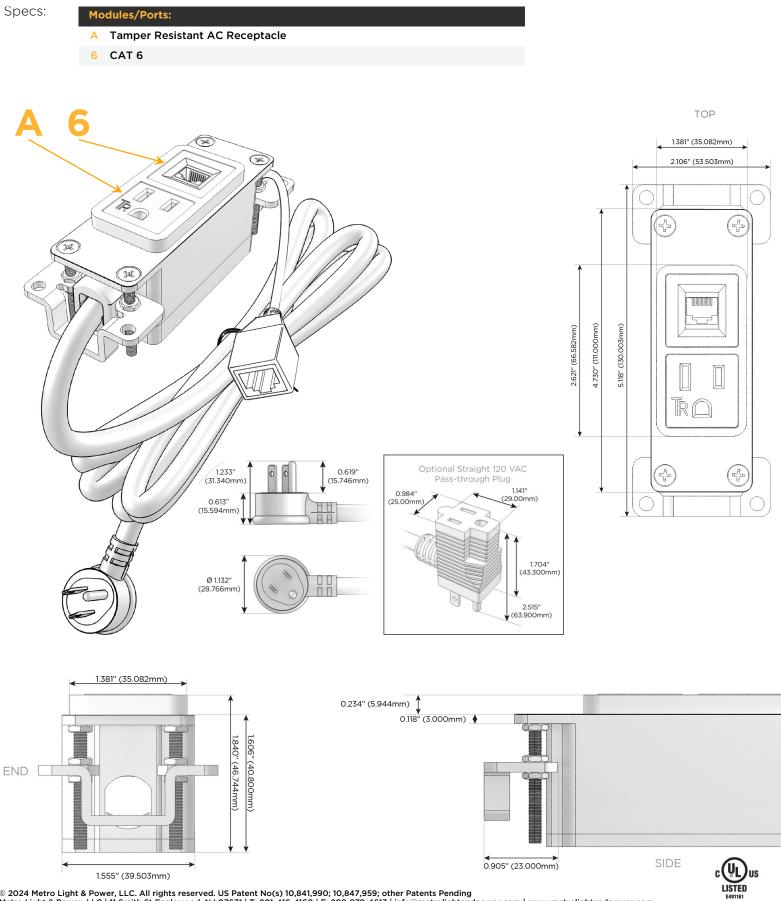

#### Module/Port Options:

- A Tamper Resistant AC Receptacle
- E USB-A & USB-C (20W)
- M Double USB-A (Fast Charging Ports 18W)
- H HDMI
- 6 CAT 6
- 12 RJ 12
- X Switched AC
- Y 3-Way Switch (Low Voltage)
- V USB-C (45W High Speed Charging Port)
- S USB-C (25W High Speed Charging Port)
- R Switched AC (Rocker Switch)
- D Dimmer Switch

#### Plug:

Supplied with Low Profile Flat 45° Angle 120 VAC Plug

Optional Standard Straight 120 VAC Plug

Optional Straight 120 VAC Pass-through Plug

- CLEAN, COMPACT DESIGN
- STREAMLINED
- LOW PROFILE
- SIDE-EXITING CORDS
- PLUG & PLAY
- 6' AC CORD & PLUG (FLAT PLUG STANDARD)
- CUSTOMIZABLE CONFIGURATIONS AND FINISHES
- UL LISTED FOR MOUNTING IN FURNITURE
- 15A