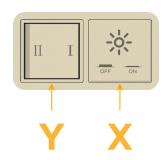

914-699-0101

sales@mormax.com
mormax.com

Modules/Ports:

X Switched AC

Y 3-Way Switch

Shown with 1 Switched AC and one 3 Way Switch.