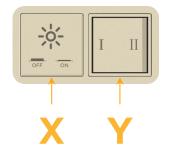

914-699-0101

sales@mormax.com
mormax.com

Modules/Ports:

X Switched AC

Y 3-Way Switch

Shown with 1 Switched AC and one 3 Way Switch.