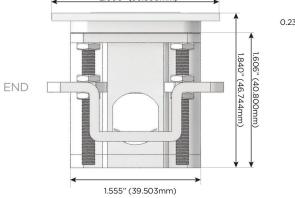

### AC POWER & DATA CONNECTIVITY SOLUTION

M-POWER-2TT2-XY-T2AB(2)

## AC POWER & DATA CONNECTIVITY SOLUTION

M-POWER-2TT2-XY-T2AB(2)

Specs:

MORMAX

Mormax Company, Inc.
8 Westchester Plaza

Elmsford, NY 10523

Distributed by

abla

914-699-0101

sales@mormax.com
mormax.com

Modules/Ports:

X Switched AC

Y 3-Way Switch

Shown with 1 Switched AC and one 3 Way Switch.