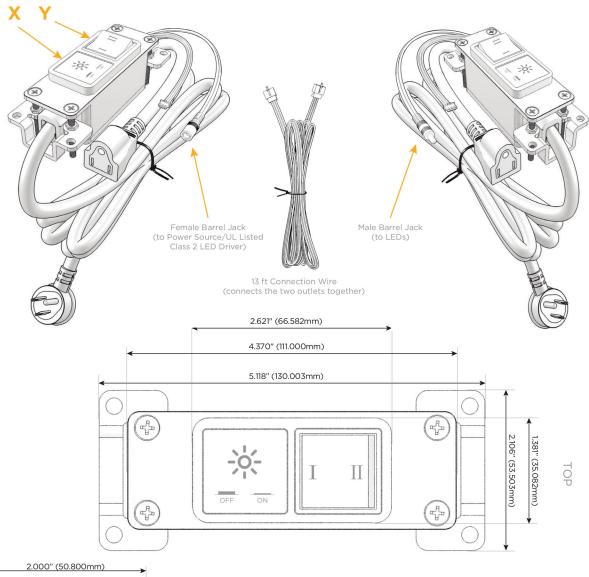

UL LISTED AND APPROVED FOR USE ONLY WITH METRO LIGHT & POWER'S UL LISTED LEDS & CLASS 2 UL LISTED LED DRIVERS

914-699-0101

sales@mormax.com
mormax.com

Modules/Ports:

X Switched AC

Y 3-Way Switch

Shown with 1 Switched AC and one 3 Way Switch.