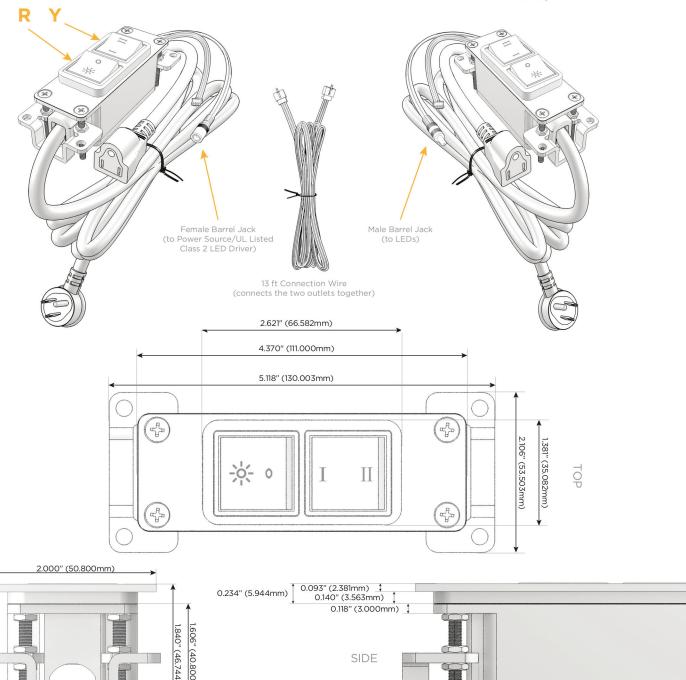

#### Plug:

Supplied with Low Profile Flat 45° Angle 120 VAC Plug

Optional Standard Straight 120 VAC Plug

Optional Straight 120 VAC Pass-through Plug

- · CLEAN, COMPACT DESIGN
- **STREAMLINED**
- LOW PROFILE
- SIDE-EXITING CORDS
- **PLUG & PLAY**
- 6' AC CORD & PLUG (FLAT PLUG STANDARD)
- **CUSTOMIZABLE CONFIGURATIONS AND FINISHES**
- **UL LISTED FOR MOUNTING IN FURNITURE**
- 15A

UL LISTED AND APPROVED FOR USE ONLY WITH METRO LIGHT & POWER'S UL LISTED LEDS & CLASS 2 UL LISTED LED DRIVERS

# Modules/Ports:

- Switched AC (Rocker Switch)
- 3-Way Switch

Shown with 1 Switched AC (Rocker Switch) and one 3 Way Switch.