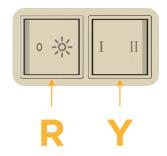

# Modules/Ports:

- Switched AC (Rocker Switch)
- 3-Way Switch

Shown with 1 Switched AC (Rocker Switch) and one 3 Way Switch.