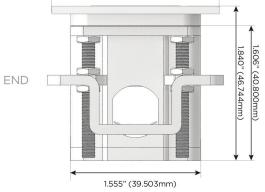

Flat 45° Angle 120 VAC Plug

Optional Standard Straight 120 VAC Plug

Optional Straight 120 VAC Pass-through Plug

- · CLEAN, COMPACT DESIGN
- **STREAMLINED**
- LOW PROFILE
- SIDE-EXITING CORDS
- **PLUG & PLAY**
- 6' AC CORD & PLUG (FLAT PLUG STANDARD)
- **CUSTOMIZABLE CONFIGURATIONS AND FINISHES**
- **UL LISTED FOR MOUNTING IN FURNITURE**
- 15A

UL LISTED AND APPROVED FOR USE ONLY WITH METRO LIGHT & POWER'S UL LISTED LEDS & CLASS 2 UL LISTED LED DRIVERS





## AC POWER & DATA CONNECTIVITY SOLUTION

M-POWER-2TT2-RY-T2AB(2)

Specs:

MORMAX

Distributed by

8 Westchester Plaza

Elmsford, NY 10523

Mormax Company, Inc.

914-699-0101

sales@mormax.com mormax.com

# Modules/Ports:

- Switched AC (Rocker Switch)
- 3-Way Switch

Shown with 1 Switched AC (Rocker Switch) and one 3 Way Switch.