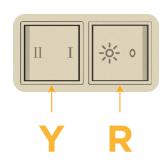

# Modules/Ports:

- Switched AC (Rocker Switch)
- 3-Way Switch

Shown with 1 Switched AC (Rocker Switch) and one 3 Way Switch.