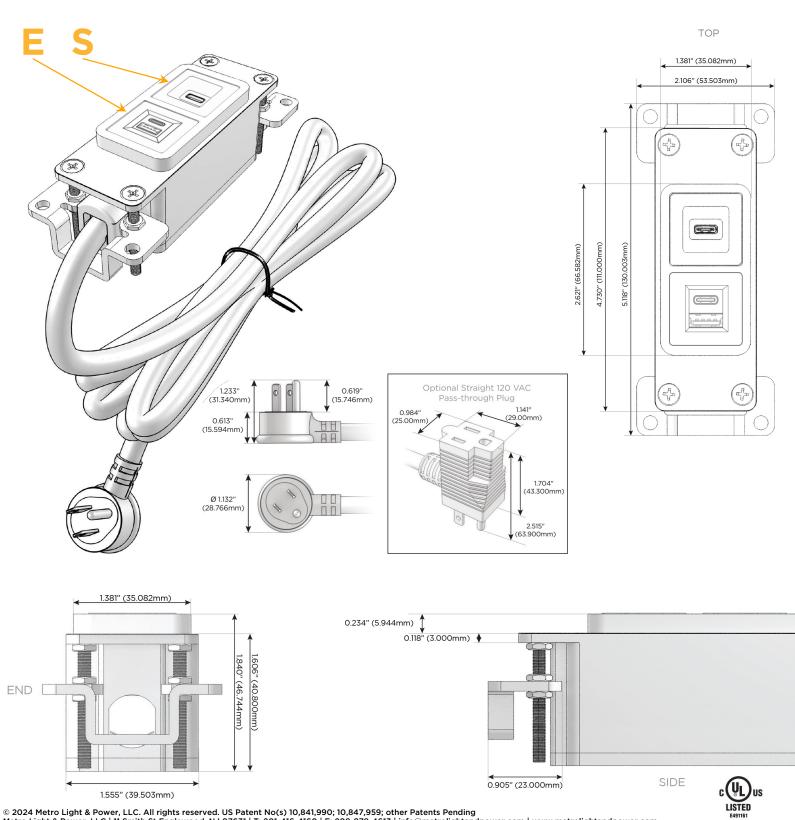

## Plug:

Supplied with Low Profile Flat 45° Angle 120 VAC Plug

**Optional Standard Straight 120 VAC Plug** 

Optional Straight 120 VAC Pass-through Plug

- CLEAN, COMPACT DESIGN
- STREAMLINED
- LOW PROFILE
- SIDE-EXITING CORDS
- PLUG & PLAY
- 6' AC CORD & PLUG (FLAT PLUG STANDARD)
- CUSTOMIZABLE CONFIGURATIONS AND FINISHES
- UL LISTED FOR MOUNTING IN FURNITURE
- 15A

M-POWER-2TT2-ES-T2AB

Specs:

- Modules/Ports:
  - E USB-A & USB-C (20W)
  - S USB-C (25W High Speed Charging Port)

Distributed by

Mormax Company, Inc. 8 Westchester Plaza Elmsford, NY 10523

C 914-699-0101 sales@mormax.com  $\square$ mormax.com