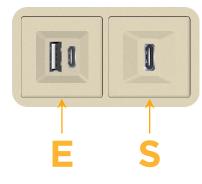

M-POWER-2TT2-ES-T2AB

Specs:

- Modules/Ports:
  - E USB-A & USB-C (20W)
  - S USB-C (25W High Speed Charging Port)

Distributed by

Mormax Company, Inc. 8 Westchester Plaza Elmsford, NY 10523

C 914-699-0101 sales@mormax.com  $\square$ mormax.com