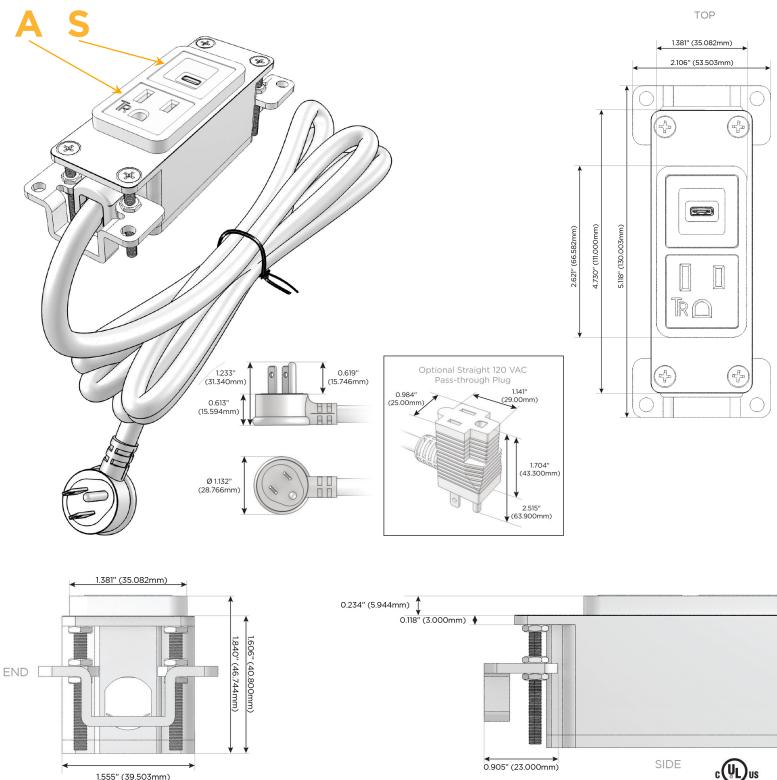

## Plug:

Supplied with Low Profile Flat 45° Angle 120 VAC Plug

Optional Standard Straight 120 VAC Plug

Optional Straight 120 VAC Pass-through Plug

- CLEAN, COMPACT DESIGN
- STREAMLINED
- LOW PROFILE
- SIDE-EXITING CORDS
- PLUG & PLAY
- 6' AC CORD & PLUG (FLAT PLUG STANDARD)
- CUSTOMIZABLE CONFIGURATIONS AND FINISHES
- UL LISTED FOR MOUNTING IN FURNITURE
- 15A

M-POWER-2TT2-AS-T2AB

Specs:

- Modules/Ports:
  - A Tamper Resistant AC Receptacle
  - S USB-C (25W High Speed Charging Port)

Distributed by

Mormax Company, Inc. 8 Westchester Plaza Elmsford, NY 10523 Sales@mormax.com
✓ mormax.com