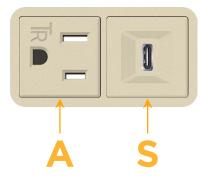

## Module/Port Options:

- A Tamper Resistant AC Receptacle
- E USB-A & USB-C (20W)
- M Double USB-A (Fast Charging Ports 18W)
- H HDMI
- 6 CAT 6
- 12 RJ 12
- X Switched AC
- Y 3-Way Switch (Low Voltage)
- V USB-C (45W High Speed Charging Port)
- S USB-C (25W High Speed Charging Port)
- R Switched AC (Rocker Switch)
- D Dimmer Switch

M-POWER-2TT2-AS-T2AB

Specs:

- Modules/Ports:
  - A Tamper Resistant AC Receptacle
  - S USB-C (25W High Speed Charging Port)

Distributed by

Mormax Company, Inc. 8 Westchester Plaza Elmsford, NY 10523 Sales@mormax.com
✓ mormax.com