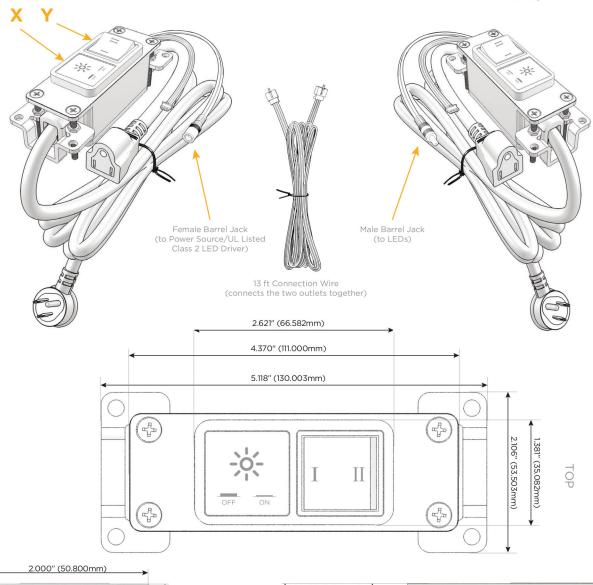

UL LISTED AND APPROVED FOR USE ONLY WITH METRO LIGHT & POWER'S UL LISTED LEDS & CLASS 2 UL LISTED LED DRIVERS

# Modules/Ports:

X Switched AC

Y 3-Way Switch

Shown with 1 Switched AC and one 3 Way Switch.