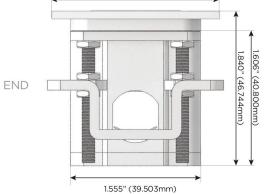

Plug:

Supplied with Low Profile Flat 45° Angle 120 VAC Plug

Optional Standard Straight 120 VAC Plug

Optional Straight 120 VAC Pass-through Plug

- · CLEAN, COMPACT DESIGN
- **STREAMLINED**
- LOW PROFILE
- SIDE-EXITING CORDS
- **PLUG & PLAY**
- 6' AC CORD & PLUG (FLAT PLUG STANDARD)
- **CUSTOMIZABLE CONFIGURATIONS AND FINISHES**
- **UL LISTED FOR MOUNTING IN FURNITURE**
- 15A

UL LISTED AND APPROVED FOR USE ONLY WITH METRO LIGHT & POWER'S UL LISTED LEDS & CLASS 2 UL LISTED LED DRIVERS





## AC POWER & DATA CONNECTIVITY SOLUTION

M-POWER-2TS2-XY-S2AB(2)

Specs:

MORMAX

Mormax Company, Inc. 8 Westchester Plaza

Elmsford, NY 10523

Distributed by

914-699-0101

sales@mormax.com
mormax.com

# Modules/Ports:

X Switched AC

Y 3-Way Switch

Shown with 1 Switched AC and one 3 Way Switch.