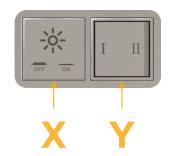

# Modules/Ports:

X Switched AC

Y 3-Way Switch

Shown with 1 Switched AC and one 3 Way Switch.