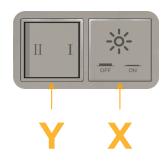

# Modules/Ports:

X Switched AC

Y 3-Way Switch

Shown with 1 Switched AC and one 3 Way Switch.