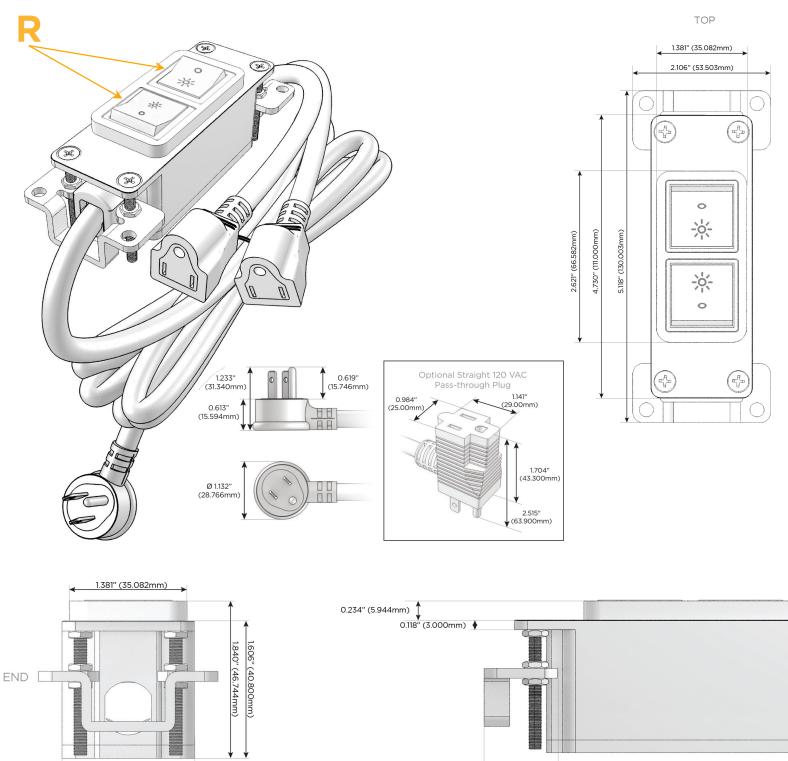

## R Switched AC (Rocker Switch)

Distributed by

Mormax Company, Inc. 8 Westchester Plaza Elmsford, NY 10523

0.905" (23.000mm)

SIDE

© 2024 Metro Light & Power, LLC. All rights reserved. US Patent No(s) 10,841,990; 10,847,959; other Patents Pending Metro Light & Power, LLC | 11 Smith St Englewood, NJ 07631 | T: 201-416-4160 | F: 208-979-4613 | info@metrolightandpower.com | www.metrolightandpower.com

#### Plug:

Supplied with Low Profile Flat 45° Angle 120 VAC Plug

Optional Standard Straight 120 VAC Plug

Optional Straight 120 VAC Pass-through Plug

- CLEAN, COMPACT DESIGN
- STREAMLINED
- LOW PROFILE
- SIDE-EXITING CORDS
- PLUG & PLAY
- 6' AC CORD & PLUG (FLAT PLUG STANDARD)
- CUSTOMIZABLE CONFIGURATIONS AND FINISHES
- UL LISTED FOR MOUNTING IN FURNITURE
- 15A