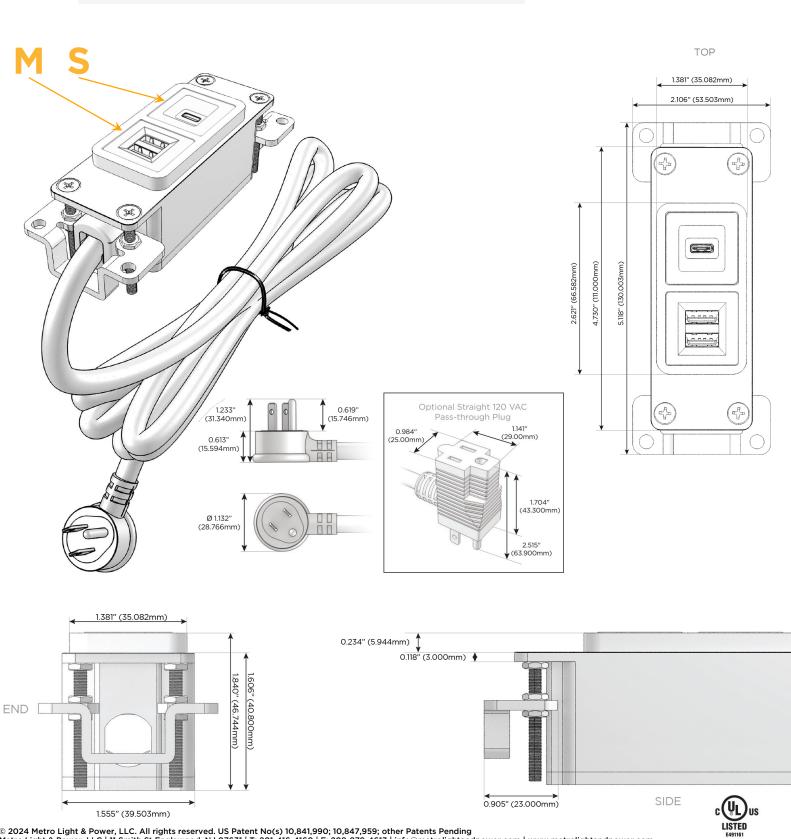

#### Plug:

Supplied with Low Profile Flat 45° Angle 120 VAC Plug

Optional Standard Straight 120 VAC Plug

Optional Straight 120 VAC Pass-through Plug

- CLEAN, COMPACT DESIGN
- STREAMLINED
- LOW PROFILE
- SIDE-EXITING CORDS
- PLUG & PLAY
- 6' AC CORD & PLUG (FLAT PLUG STANDARD)
- CUSTOMIZABLE CONFIGURATIONS AND FINISHES
- UL LISTED FOR MOUNTING IN FURNITURE
- 15A

## AC POWER & DATA CONNECTIVITY SOLUTION

M-POWER-2TS2-MS-S2AB

Specs:

# Modules/Ports:

- Double USB-A (Fast Charging Ports 18W) Μ
- S USB-C (25W High Speed Charging Port)

Distributed by

Mormax Company, Inc. 8 Westchester Plaza Elmsford, NY 10523

C 914-699-0101 sales@mormax.com  $\square$ mormax.com