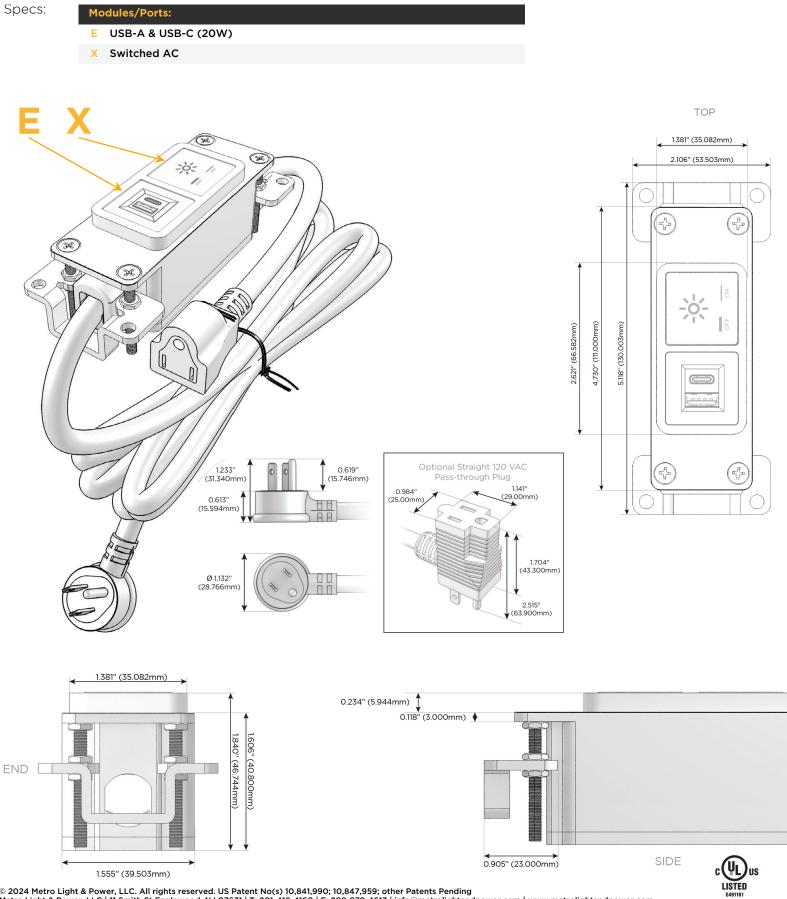

## Module/Port Options:

- A Tamper Resistant AC Receptacle
- E USB-A & USB-C (20W)
- M Double USB-A (Fast Charging Ports 18W)
- H HDMI
- 6 CAT 6
- 12 RJ 12
- X Switched AC
- Y 3-Way Switch (Low Voltage)
- V USB-C (45W High Speed Charging Port)
- S USB-C (25W High Speed Charging Port)
- R Switched AC (Rocker Switch)
- D Dimmer Switch

### Plug:

Supplied with Low Profile Flat 45° Angle 120 VAC Plug

Optional Standard Straight 120 VAC Plug

Optional Straight 120 VAC Pass-through Plug

- CLEAN, COMPACT DESIGN
- STREAMLINED
- LOW PROFILE
- SIDE-EXITING CORDS
- PLUG & PLAY
- 6' AC CORD & PLUG (FLAT PLUG STANDARD)
- CUSTOMIZABLE CONFIGURATIONS AND FINISHES
- UL LISTED FOR MOUNTING IN FURNITURE
- 15A