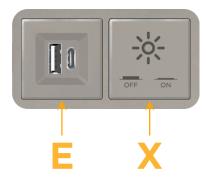

## Module/Port Options:

- A Tamper Resistant AC Receptacle
- E USB-A & USB-C (20W)
- M Double USB-A (Fast Charging Ports 18W)
- H HDMI
- 6 CAT 6
- 12 RJ 12
- X Switched AC
- Y 3-Way Switch (Low Voltage)
- V USB-C (45W High Speed Charging Port)
- S USB-C (25W High Speed Charging Port)
- R Switched AC (Rocker Switch)
- D Dimmer Switch