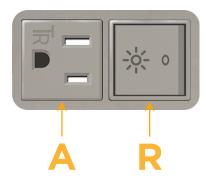

## Module/Port Options:

- A Tamper Resistant AC Receptacle
- E USB-A & USB-C (20W)
- M Double USB-A (Fast Charging Ports 18W)
- H HDMI
- 6 CAT 6
- 12 RJ 12
- X Switched AC
- Y 3-Way Switch (Low Voltage)
- V USB-C (45W High Speed Charging Port)
- S USB-C (25W High Speed Charging Port)
- R Switched AC (Rocker Switch)
- D Dimmer Switch