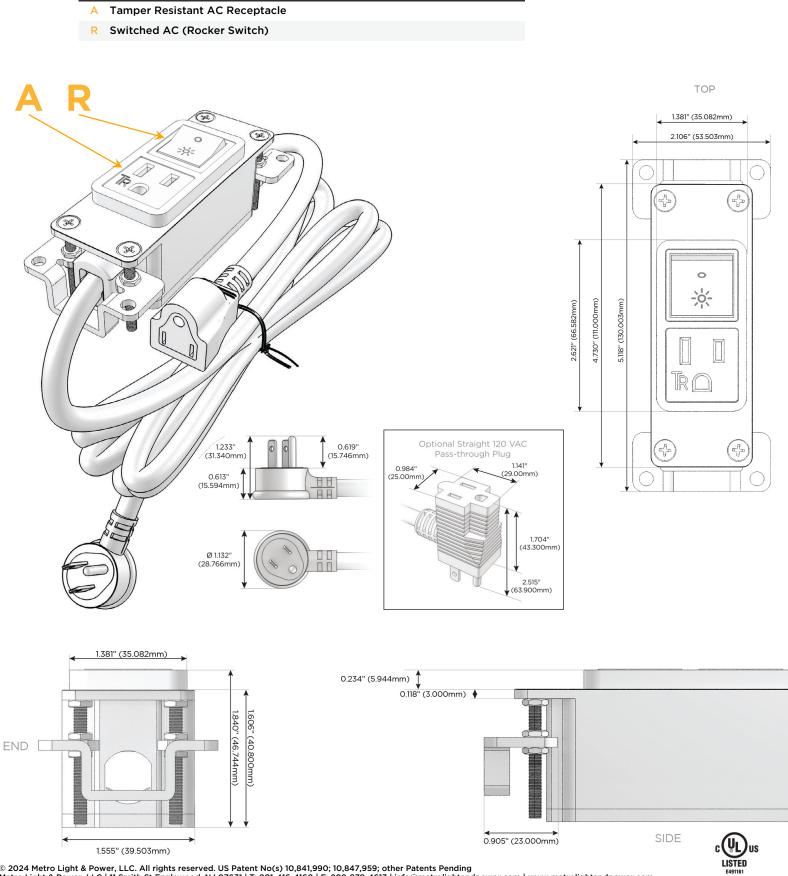

## Module/Port Options:

- A Tamper Resistant AC Receptacle
- E USB-A & USB-C (20W)
- M Double USB-A (Fast Charging Ports 18W)
- H HDMI
- 6 CAT 6
- 12 RJ 12
- X Switched AC
- Y 3-Way Switch (Low Voltage)
- V USB-C (45W High Speed Charging Port)
- S USB-C (25W High Speed Charging Port)
- R Switched AC (Rocker Switch)
- D Dimmer Switch

### Plug:

Supplied with Low Profile Flat 45° Angle 120 VAC Plug

Optional Standard Straight 120 VAC Plug

Optional Straight 120 VAC Pass-through Plug

- CLEAN, COMPACT DESIGN
- STREAMLINED
- LOW PROFILE
- SIDE-EXITING CORDS
- PLUG & PLAY
- 6' AC CORD & PLUG (FLAT PLUG STANDARD)
- CUSTOMIZABLE CONFIGURATIONS AND FINISHES
- UL LISTED FOR MOUNTING IN FURNITURE
- 15A