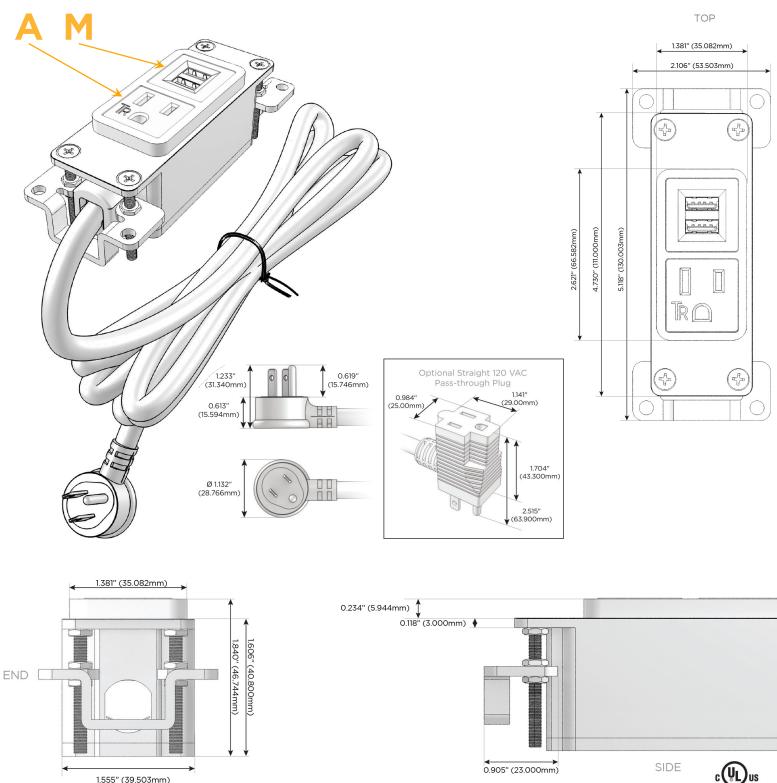

#### Plug:

Supplied with Low Profile Flat 45° Angle 120 VAC Plug

Optional Standard Straight 120 VAC Plug

Optional Straight 120 VAC Pass-through Plug

- CLEAN, COMPACT DESIGN
- STREAMLINED
- LOW PROFILE
- SIDE-EXITING CORDS
- PLUG & PLAY
- 6' AC CORD & PLUG (FLAT PLUG STANDARD)
- CUSTOMIZABLE CONFIGURATIONS AND FINISHES
- UL LISTED FOR MOUNTING IN FURNITURE
- 15A

# Modules/Ports:

- A Tamper Resistant AC Receptacle
- M Double USB-A (Fast Charging Ports 18W)

Distributed by

Mormax Company, Inc. 8 Westchester Plaza Elmsford, NY 10523 Sales@mormax.com
✓ mormax.com

© 2024 Metro Light & Power, LLC. All rights reserved. US Patent No(s) 10,841,990; 10,847,959; other Patents Pending Metro Light & Power, LLC | 11 Smith St Englewood, NJ 07631 | T: 201-416-4160 | F: 208-979-4613 | info@metrolightandpower.com | www.metrolightandpower.com