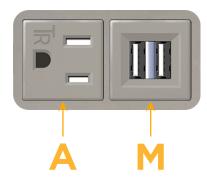

# Modules/Ports:

- A Tamper Resistant AC Receptacle
- M Double USB-A (Fast Charging Ports 18W)

Distributed by

Mormax Company, Inc. 8 Westchester Plaza Elmsford, NY 10523 Sales@mormax.com
✓ mormax.com

© 2024 Metro Light & Power, LLC. All rights reserved. US Patent No(s) 10,841,990; 10,847,959; other Patents Pending Metro Light & Power, LLC | 11 Smith St Englewood, NJ 07631 | T: 201-416-4160 | F: 208-979-4613 | info@metrolightandpower.com | www.metrolightandpower.com