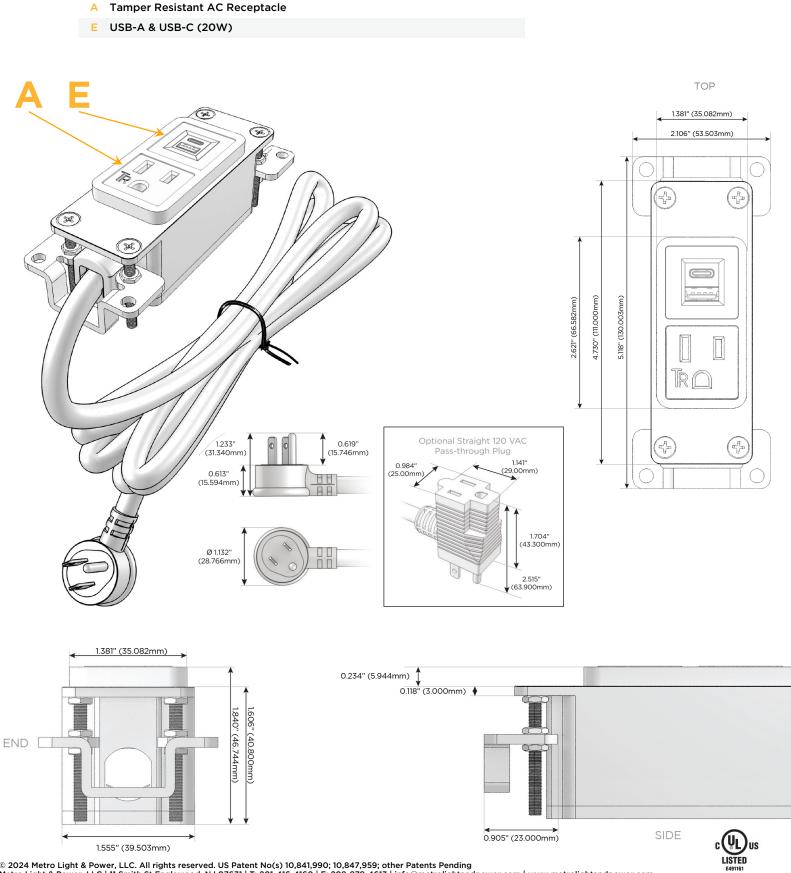

## Module/Port Options:

- A Tamper Resistant AC Receptacle
- E USB-A & USB-C (20W)
- M Double USB-A (Fast Charging Ports 18W)
- H HDMI
- 6 CAT 6
- 12 RJ 12
- X Switched AC
- Y 3-Way Switch (Low Voltage)
- V USB-C (45W High Speed Charging Port)
- S USB-C (25W High Speed Charging Port)
- R Switched AC (Rocker Switch)
- D Dimmer Switch

#### Plug:

Supplied with Low Profile Flat 45° Angle 120 VAC Plug

Optional Standard Straight 120 VAC Plug

Optional Straight 120 VAC Pass-through Plug

- CLEAN, COMPACT DESIGN
- STREAMLINED
- LOW PROFILE
- SIDE-EXITING CORDS
- PLUG & PLAY
- 6' AC CORD & PLUG (FLAT PLUG STANDARD)
- CUSTOMIZABLE CONFIGURATIONS AND FINISHES
- UL LISTED FOR MOUNTING IN FURNITURE
- 15A