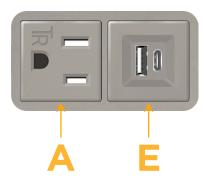

## Module/Port Options:

- A Tamper Resistant AC Receptacle
- E USB-A & USB-C (20W)
- M Double USB-A (Fast Charging Ports 18W)
- H HDMI
- 6 CAT 6
- 12 RJ 12
- X Switched AC
- Y 3-Way Switch (Low Voltage)
- V USB-C (45W High Speed Charging Port)
- S USB-C (25W High Speed Charging Port)
- R Switched AC (Rocker Switch)
- D Dimmer Switch