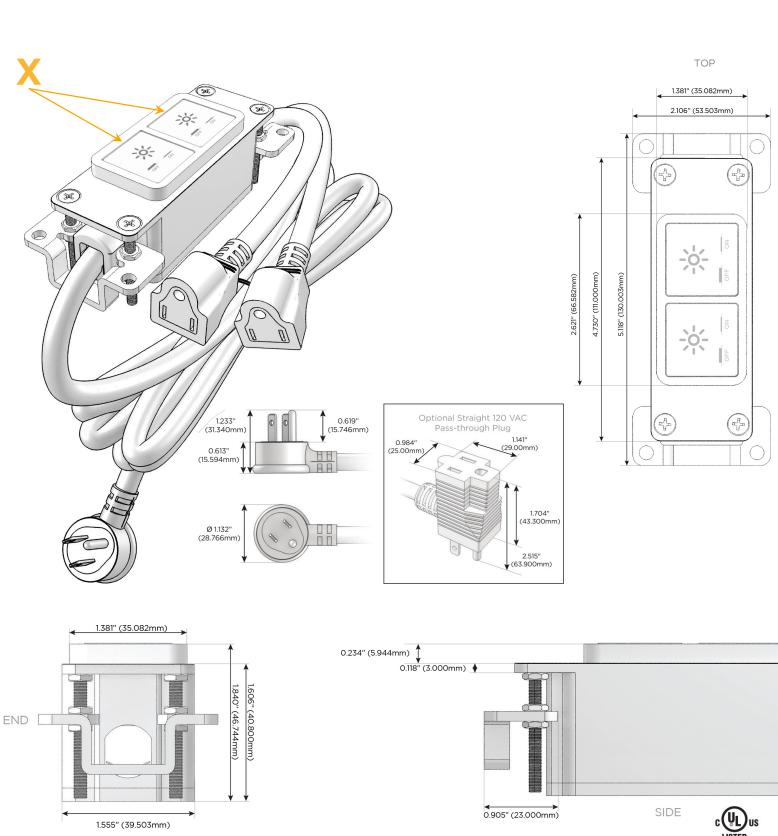

## Module/Port Options:

- A Tamper Resistant AC Receptacle
- E USB-A & USB-C (20W)
- M Double USB-A (Fast Charging Ports 18W)
- H HDMI
- 6 CAT 6
- 12 RJ 12
- X Switched AC
- Y 3-Way Switch (Low Voltage)
- V USB-C (45W High Speed Charging Port)
- S USB-C (25W High Speed Charging Port)
- R Switched AC (Rocker Switch)
- D Dimmer Switch

### Plug:

Supplied with Low Profile Flat 45° Angle 120 VAC Plug

**Optional Standard Straight 120 VAC Plug** 

Optional Straight 120 VAC Pass-through Plug

- CLEAN, COMPACT DESIGN
- STREAMLINED
- LOW PROFILE
- SIDE-EXITING CORDS
- PLUG & PLAY
- 6' AC CORD & PLUG (FLAT PLUG STANDARD)
- CUSTOMIZABLE CONFIGURATIONS AND FINISHES
- UL LISTED FOR MOUNTING IN FURNITURE
- 15A

# METRO POWER M-POWER-2T AC POWER & DATA CONNECTIVITY SOLUTION

M-POWER-2TRZ-XX-RZAB

Specs:

Modules/Ports: X Switched AC Distributed by

Mormax Company, Inc. 8 Westchester Plaza Elmsford, NY 10523

© 2024 Metro Light & Power, LLC. All rights reserved. US Patent No(s) 10,841,990; 10,847,959; other Patents Pending Metro Light & Power, LLC | 11 Smith St Englewood, NJ 07631 | T: 201-416-4160 | F: 208-979-4613 | info@metrolightandpower.com | www.metrolightandpower.com LISTED E491161 FURNITURE POWER DISTRIBUTIO