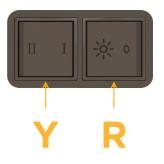

#### Module/Port Options:

- **Tamper Resistant AC Receptacle** Α
- E USB-A & USB-C (20W)
- Double USB-A (Fast Charging Ports 18W) M
- H HDMI
- CAT 6 6
- 12 RJ 12
- Switched AC Х
- 3-Way Switch (Low Voltage) Y
- USB-C (45W High Speed Charging Port) V
- USB-C (25W High Speed Charging Port)
- Switched AC (Rocker Switch) D
- **Dimmer Switch** D