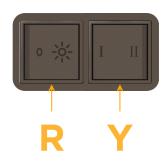

#### Module/Port Options:

- **Tamper Resistant AC Receptacle** Α
- E USB-A & USB-C (20W)
- Double USB-A (Fast Charging Ports 18W) M
- H HDMI
- CAT 6 6
- 12 RJ 12
- Switched AC Х
- 3-Way Switch (Low Voltage) Y
- USB-C (45W High Speed Charging Port) V
- USB-C (25W High Speed Charging Port)
- Switched AC (Rocker Switch) D
- **Dimmer Switch** D