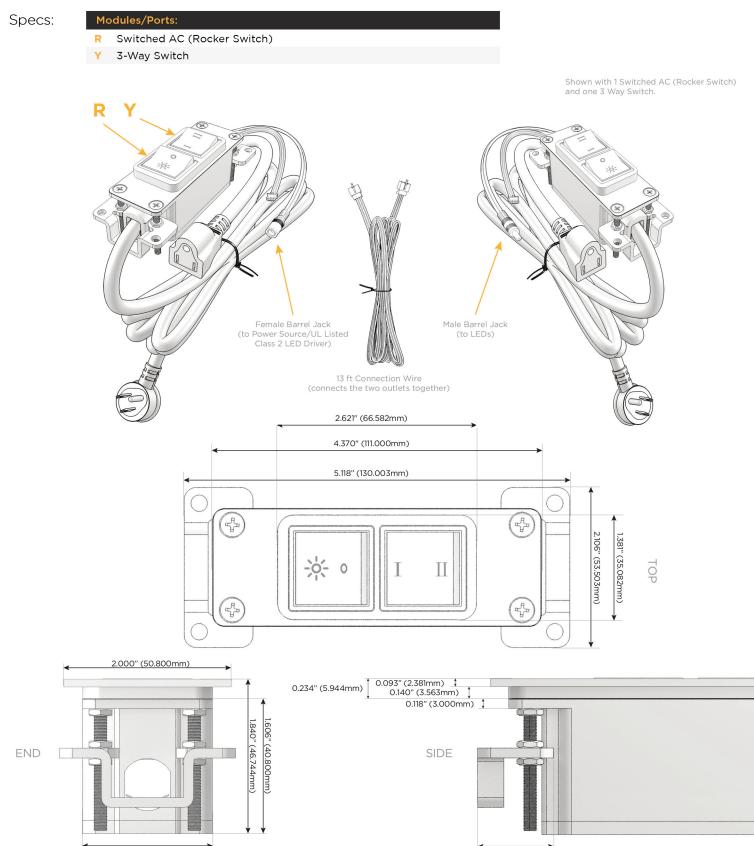

#### Module/Port Options:

- **Tamper Resistant AC Receptacle** Α
- E USB-A & USB-C (20W)
- Double USB-A (Fast Charging Ports 18W) M
- H HDMI
- CAT 6 6
- 12 RJ 12
- Switched AC Х
- 3-Way Switch (Low Voltage) Y
- USB-C (45W High Speed Charging Port) V
- USB-C (25W High Speed Charging Port)
- Switched AC (Rocker Switch) D
- **Dimmer Switch** D

UL LISTED AND APPROVED FOR USE ONLY WITH METRO LIGHT & POWER'S UL LISTED LEDS & CLASS 2 UL LISTED LED DRIVERS