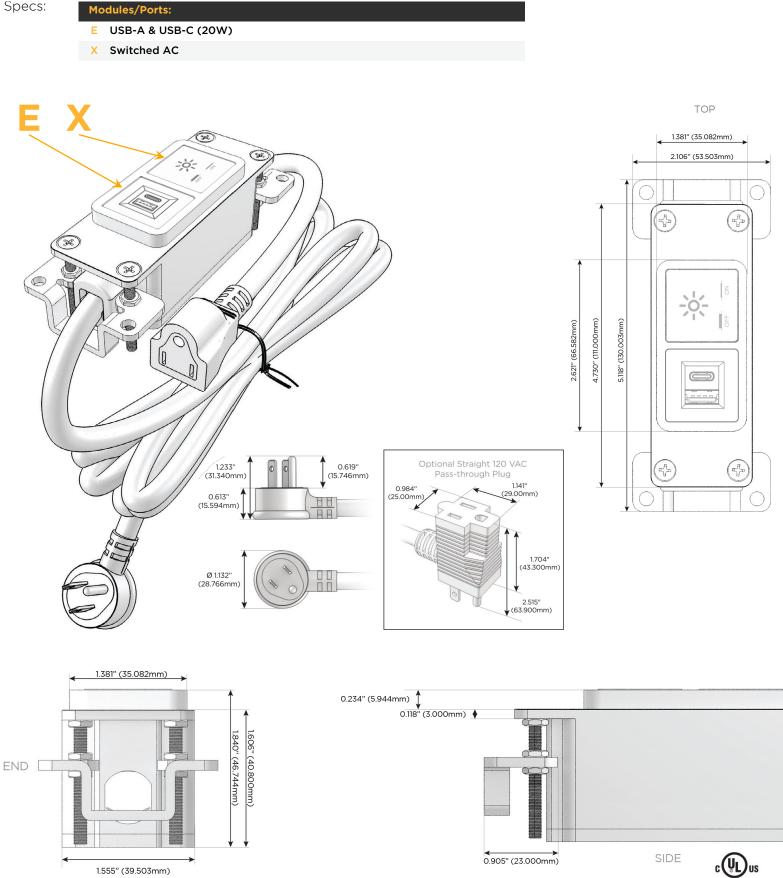

#### Module/Port Options:

- A Tamper Resistant AC Receptacle
- E USB-A & USB-C (20W)
- M Double USB-A (Fast Charging Ports 18W)
- H HDMI
- 6 CAT 6
- 12 RJ 12
- X Switched AC
- Y 3-Way Switch (Low Voltage)
- V USB-C (45W High Speed Charging Port)
- S USB-C (25W High Speed Charging Port)
- R Switched AC (Rocker Switch)
- D Dimmer Switch

#### Plug:

Supplied with Low Profile Flat 45° Angle 120 VAC Plug

**Optional Standard Straight 120 VAC Plug** 

Optional Straight 120 VAC Pass-through Plug

- CLEAN, COMPACT DESIGN
- STREAMLINED
- LOW PROFILE
- SIDE-EXITING CORDS
- PLUG & PLAY
- 6' AC CORD & PLUG (FLAT PLUG STANDARD)
- CUSTOMIZABLE CONFIGURATIONS AND FINISHES
- UL LISTED FOR MOUNTING IN FURNITURE
- 15A