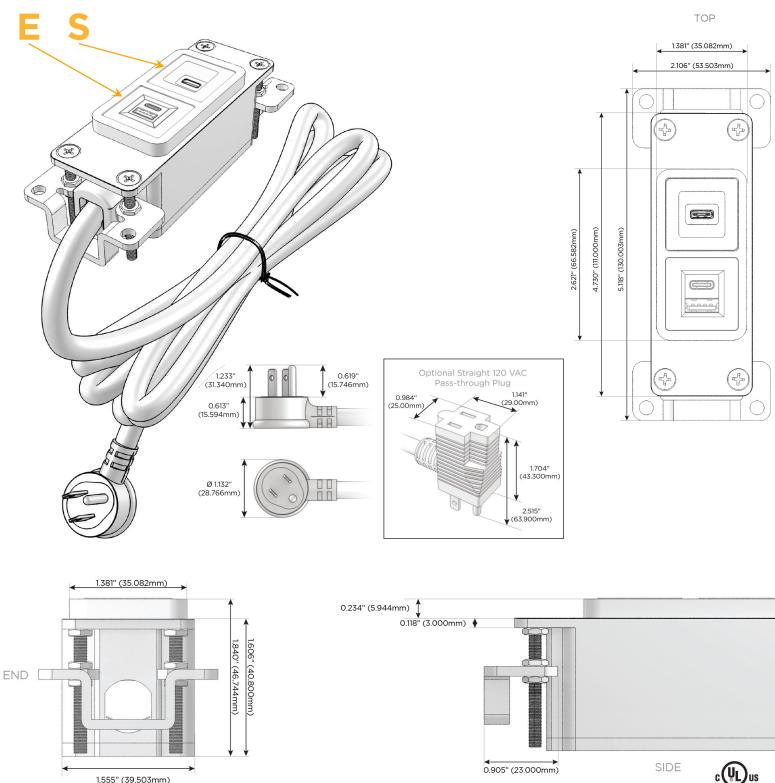

## Plug:

Supplied with Low Profile Flat 45° Angle 120 VAC Plug

**Optional Standard Straight 120 VAC Plug** 

Optional Straight 120 VAC Pass-through Plug

- CLEAN, COMPACT DESIGN
- STREAMLINED
- LOW PROFILE
- SIDE-EXITING CORDS
- PLUG & PLAY
- 6' AC CORD & PLUG (FLAT PLUG STANDARD)
- CUSTOMIZABLE CONFIGURATIONS AND FINISHES
- UL LISTED FOR MOUNTING IN FURNITURE
- 15A

M-POWER-2TRZ-ES-RZAB

Specs:

- Modules/Ports:
  - E USB-A & USB-C (20W)
  - S USB-C (25W High Speed Charging Port)

Distributed by

Mormax Company, Inc. 8 Westchester Plaza Elmsford, NY 10523

© 2024 Metro Light & Power, LLC. All rights reserved. US Patent No(s) 10,841,990; 10,847,959; other Patents Pending Metro Light & Power, LLC | 11 Smith St Englewood, NJ 07631 | T: 201-416-4160 | F: 208-979-4613 | info@metrolightandpower.com | www.metrolightandpower.com LISTED E491161 FURNITURE POWER DISTRIBUTION L