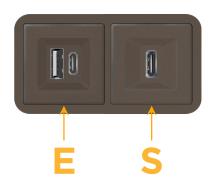

M-POWER-2TRZ-ES-RZAB

Specs:

- Modules/Ports:
  - E USB-A & USB-C (20W)
  - S USB-C (25W High Speed Charging Port)

Distributed by

Mormax Company, Inc. 8 Westchester Plaza Elmsford, NY 10523

© 2024 Metro Light & Power, LLC. All rights reserved. US Patent No(s) 10,841,990; 10,847,959; other Patents Pending Metro Light & Power, LLC | 11 Smith St Englewood, NJ 07631 | T: 201-416-4160 | F: 208-979-4613 | info@metrolightandpower.com | www.metrolightandpower.com LISTED E491161 FURNITURE POWER DISTRIBUTION L