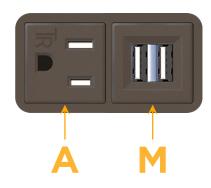

### Module/Port Options:

- A Tamper Resistant AC Receptacle
- E USB-A & USB-C (20W)
- M Double USB-A (Fast Charging Ports 18W)
- H HDMI
- 6 CAT 6
- 12 RJ 12
- X Switched AC
- Y 3-Way Switch (Low Voltage)
- V USB-C (45W High Speed Charging Port)
- S USB-C (25W High Speed Charging Port)
- R Switched AC (Rocker Switch)
- D Dimmer Switch

# CS: Modules/Ports:

- A Tamper Resistant AC Receptacle
- M Double USB-A (Fast Charging Ports 18W)

Distributed by

Mormax Company, Inc. 8 Westchester Plaza Elmsford, NY 10523 Sales@mormax.com
✓ mormax.com