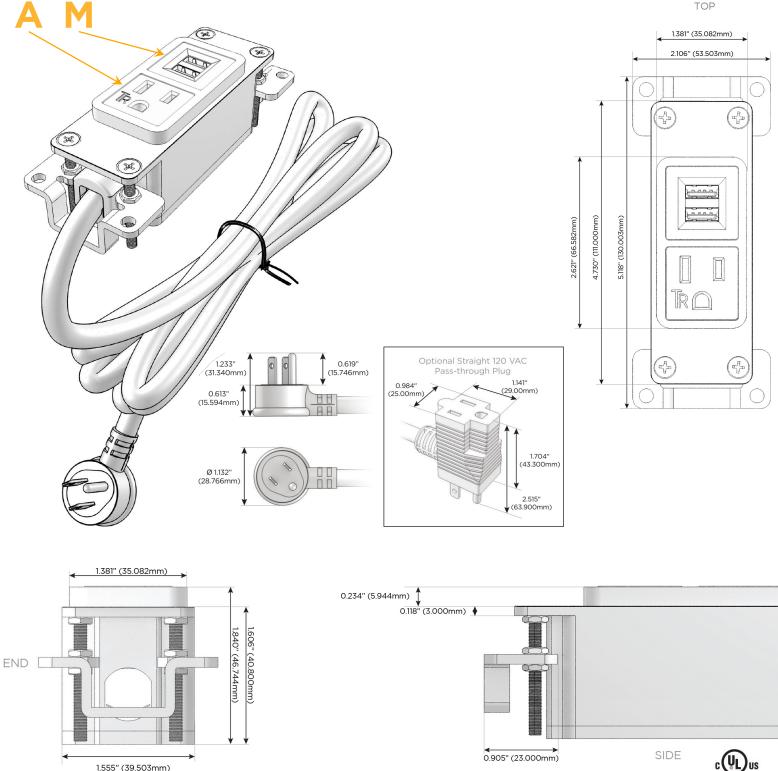

### Module/Port Options:

- A Tamper Resistant AC Receptacle
- E USB-A & USB-C (20W)
- M Double USB-A (Fast Charging Ports 18W)
- H HDMI
- 6 CAT 6
- 12 RJ 12
- X Switched AC
- Y 3-Way Switch (Low Voltage)
- V USB-C (45W High Speed Charging Port)
- S USB-C (25W High Speed Charging Port)
- R Switched AC (Rocker Switch)
- D Dimmer Switch

### Plug:

Supplied with Low Profile Flat 45° Angle 120 VAC Plug

Optional Standard Straight 120 VAC Plug

Optional Straight 120 VAC Pass-through Plug

- CLEAN, COMPACT DESIGN
- STREAMLINED
- LOW PROFILE
- SIDE-EXITING CORDS
- PLUG & PLAY
- 6' AC CORD & PLUG (FLAT PLUG STANDARD)
- CUSTOMIZABLE CONFIGURATIONS AND FINISHES
- UL LISTED FOR MOUNTING IN FURNITURE
- 15A

# CS: Modules/Ports:

- A Tamper Resistant AC Receptacle
- M Double USB-A (Fast Charging Ports 18W)

Distributed by

Mormax Company, Inc. 8 Westchester Plaza Elmsford, NY 10523 Sales@mormax.com
✓ mormax.com