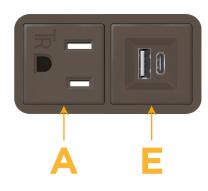

## Module/Port Options:

- A Tamper Resistant AC Receptacle
- E USB-A & USB-C (20W)
- M Double USB-A (Fast Charging Ports 18W)
- H HDMI
- 6 CAT 6
- 12 RJ 12
- X Switched AC
- Y 3-Way Switch (Low Voltage)
- V USB-C (45W High Speed Charging Port)
- S USB-C (25W High Speed Charging Port)
- R Switched AC (Rocker Switch)
- D Dimmer Switch