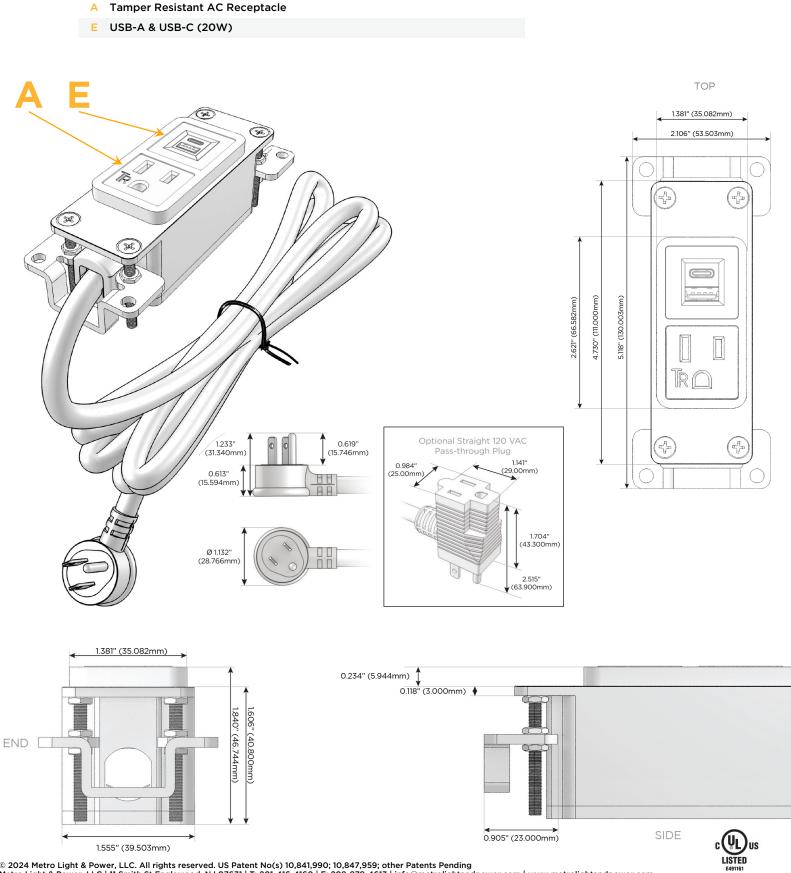

## Module/Port Options:

- A Tamper Resistant AC Receptacle
- E USB-A & USB-C (20W)
- M Double USB-A (Fast Charging Ports 18W)
- H HDMI
- 6 CAT 6
- 12 RJ 12
- X Switched AC
- Y 3-Way Switch (Low Voltage)
- V USB-C (45W High Speed Charging Port)
- S USB-C (25W High Speed Charging Port)
- R Switched AC (Rocker Switch)
- D Dimmer Switch

### Plug:

Supplied with Low Profile Flat 45° Angle 120 VAC Plug

Optional Standard Straight 120 VAC Plug

Optional Straight 120 VAC Pass-through Plug

- CLEAN, COMPACT DESIGN
- STREAMLINED
- LOW PROFILE
- SIDE-EXITING CORDS
- PLUG & PLAY
- 6' AC CORD & PLUG (FLAT PLUG STANDARD)
- CUSTOMIZABLE CONFIGURATIONS AND FINISHES
- UL LISTED FOR MOUNTING IN FURNITURE
- 15A