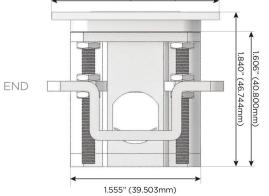

#### Plug:

Supplied with Low Profile Flat 45° Angle 120 VAC Plug

Optional Standard Straight 120 VAC Plug

Optional Straight 120 VAC Pass-through Plug

- · CLEAN, COMPACT DESIGN
- **STREAMLINED**
- LOW PROFILE
- SIDE-EXITING CORDS
- **PLUG & PLAY**
- 6' AC CORD & PLUG (FLAT PLUG STANDARD)
- **CUSTOMIZABLE CONFIGURATIONS AND FINISHES**
- **UL LISTED FOR MOUNTING IN FURNITURE**
- 15A

UL LISTED AND APPROVED FOR USE ONLY WITH METRO LIGHT & POWER'S UL LISTED LEDS & CLASS 2 UL LISTED LED DRIVERS





## AC POWER & DATA CONNECTIVITY SOLUTION

M-POWER-2TM2-XY-M2AB(2)

Distributed by



Mormax Company, Inc.
8 Westchester Plaza

Elmsford, NY 10523

914-699-0101

sales@mormax.com
mormax.com

# Specs: Modules/Ports:

X Switched AC

Y 3-Way Switch

Shown with 1 Switched AC and one 3 Way Switch.