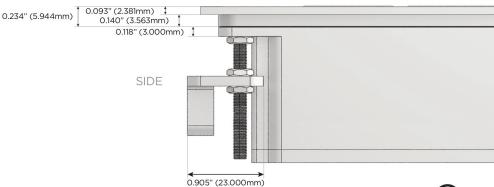

# Specs: Modules/Ports:

X Switched AC

Y 3-Way Switch

Shown with 1 Switched AC and one 3 Way Switch.