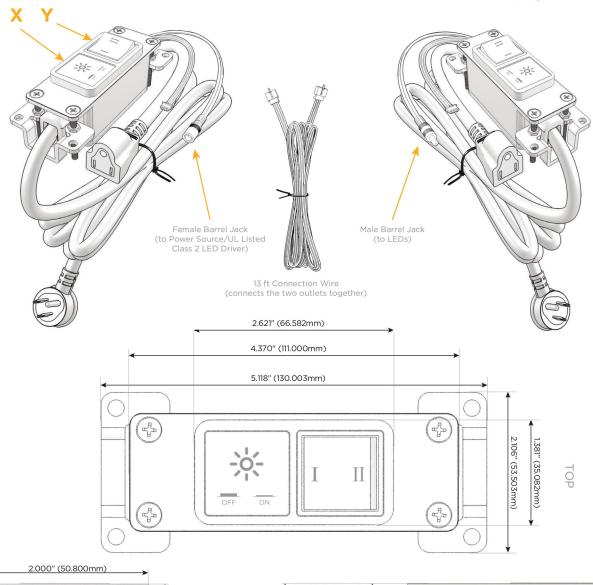

#### Plug:

Supplied with Low Profile Flat 45° Angle 120 VAC Plug

Optional Standard Straight 120 VAC Plug

Optional Straight 120 VAC Pass-through Plug

- · CLEAN, COMPACT DESIGN
- **STREAMLINED**
- LOW PROFILE
- SIDE-EXITING CORDS
- **PLUG & PLAY**
- 6' AC CORD & PLUG (FLAT PLUG STANDARD)
- **CUSTOMIZABLE CONFIGURATIONS AND FINISHES**
- **UL LISTED FOR MOUNTING IN FURNITURE**
- 15A

UL LISTED AND APPROVED FOR USE ONLY WITH METRO LIGHT & POWER'S UL LISTED LEDS & CLASS 2 UL LISTED LED DRIVERS

# Specs: Modules/Ports:

X Switched AC

Y 3-Way Switch

Shown with 1 Switched AC and one 3 Way Switch.