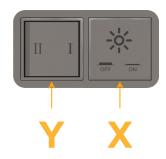

# Specs: Modules/Ports:

X Switched AC

Y 3-Way Switch

Shown with 1 Switched AC and one 3 Way Switch.