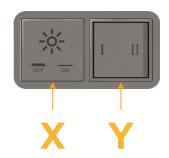

# Specs: Modules/Ports:

X Switched AC

Y 3-Way Switch

Shown with 1 Switched AC and one 3 Way Switch.