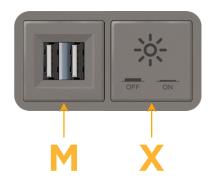

### Module/Port Options:

- A Tamper Resistant AC Receptacle
- E USB-A & USB-C (20W)
- M Double USB-A (Fast Charging Ports 18W)
- H HDMI
- 6 CAT 6
- 12 RJ 12
- X Switched AC
- Y 3-Way Switch (Low Voltage)
- V USB-C (45W High Speed Charging Port)
- S USB-C (25W High Speed Charging Port)
- R Switched AC (Rocker Switch)
- D Dimmer Switch

# AC POWER & DATA CONNECTIVITY SOLUTION

Modules/Ports:

Double USB-A (Fast Charging Ports - 18W)

M-POWER-2TM2-MX-M2AB

Μ

Specs:

Mormax Company, Inc. 8 Westchester Plaza Elmsford, NY 10523

C 914-699-0101 sales@mormax.com  $\square$ mormax.com