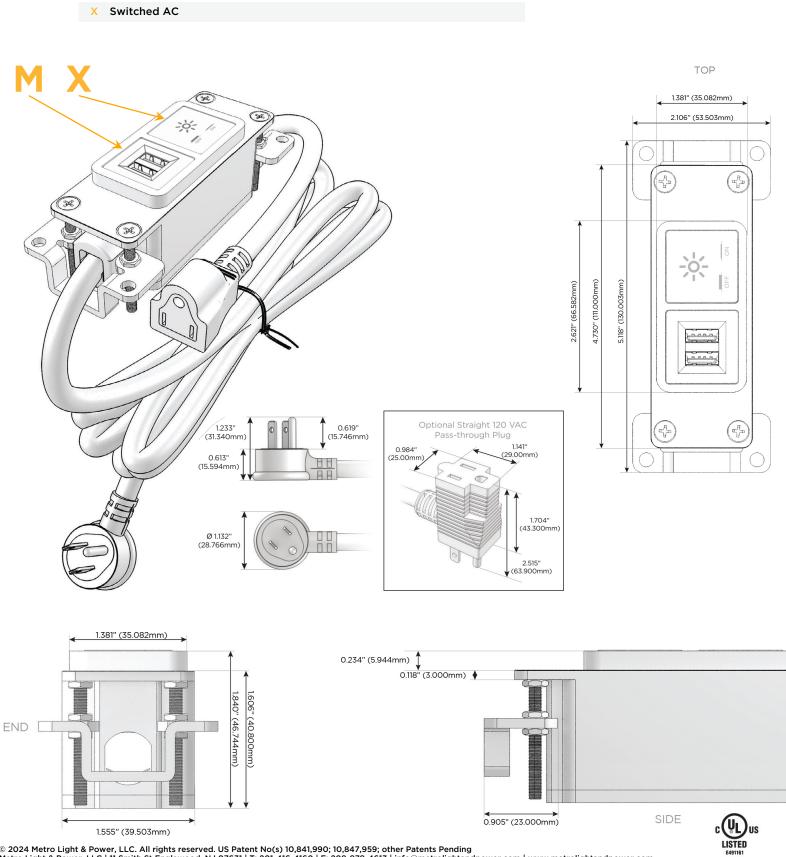

### Module/Port Options:

- A Tamper Resistant AC Receptacle
- E USB-A & USB-C (20W)
- M Double USB-A (Fast Charging Ports 18W)
- H HDMI
- 6 CAT 6
- 12 RJ 12
- X Switched AC
- Y 3-Way Switch (Low Voltage)
- V USB-C (45W High Speed Charging Port)
- S USB-C (25W High Speed Charging Port)
- R Switched AC (Rocker Switch)
- D Dimmer Switch

#### Plug:

Supplied with Low Profile Flat 45° Angle 120 VAC Plug

Optional Standard Straight 120 VAC Plug

Optional Straight 120 VAC Pass-through Plug

- CLEAN, COMPACT DESIGN
- STREAMLINED
- LOW PROFILE
- SIDE-EXITING CORDS
- PLUG & PLAY
- 6' AC CORD & PLUG (FLAT PLUG STANDARD)
- CUSTOMIZABLE CONFIGURATIONS AND FINISHES
- UL LISTED FOR MOUNTING IN FURNITURE
- 15A