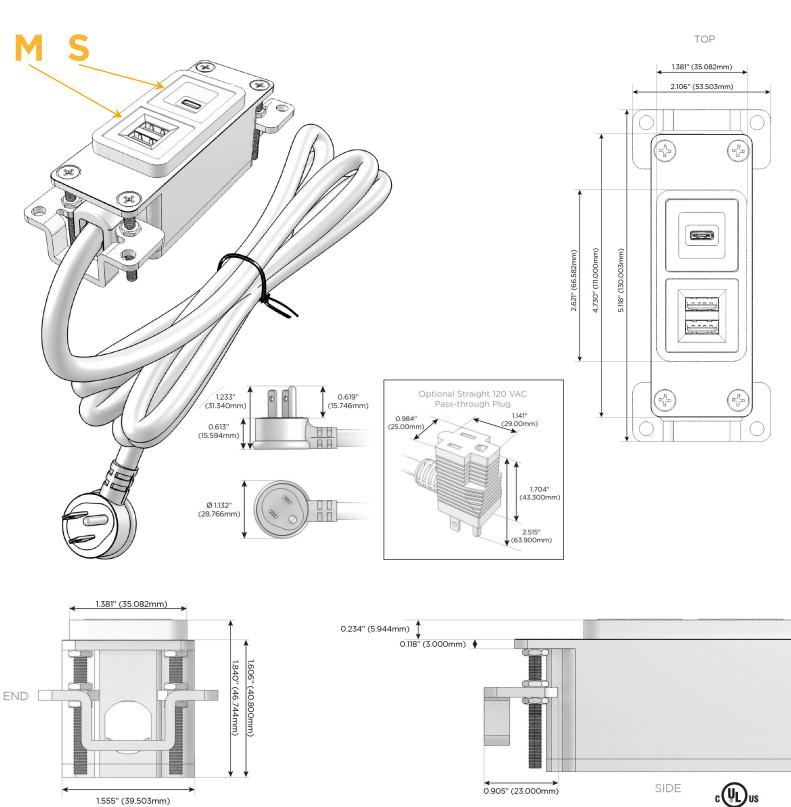

# AC POWER & DATA CONNECTIVITY SOLUTION

M-POWER-2TM2-MS-M2AB

Specs:

# Modules/Ports:

- M Double USB-A (Fast Charging Ports 18W)
- S USB-C (25W High Speed Charging Port)

Distributed by

Mormax Company, Inc. 8 Westchester Plaza Elmsford, NY 10523 Sales@mormax.com
✓ mormax.com

#### Plug:

Supplied with Low Profile Flat 45° Angle 120 VAC Plug

Optional Standard Straight 120 VAC Plug

Optional Straight 120 VAC Pass-through Plug

- CLEAN, COMPACT DESIGN
- STREAMLINED
- LOW PROFILE
- SIDE-EXITING CORDS
- PLUG & PLAY
- 6' AC CORD & PLUG (FLAT PLUG STANDARD)
- CUSTOMIZABLE CONFIGURATIONS AND FINISHES
- UL LISTED FOR MOUNTING IN FURNITURE
- 15A