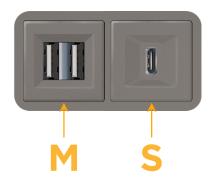

# Modules/Ports:

- M Double USB-A (Fast Charging Ports 18W)
- S USB-C (25W High Speed Charging Port)

Distributed by

Mormax Company, Inc. 8 Westchester Plaza Elmsford, NY 10523 Sales@mormax.com
✓ mormax.com