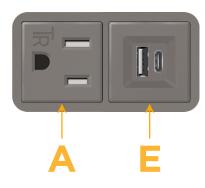

## Module/Port Options:

- A Tamper Resistant AC Receptacle
- E USB-A & USB-C (20W)
- M Double USB-A (Fast Charging Ports 18W)
- H HDMI
- 6 CAT 6
- 12 RJ 12
- X Switched AC
- Y 3-Way Switch (Low Voltage)
- V USB-C (45W High Speed Charging Port)
- S USB-C (25W High Speed Charging Port)
- R Switched AC (Rocker Switch)
- D Dimmer Switch