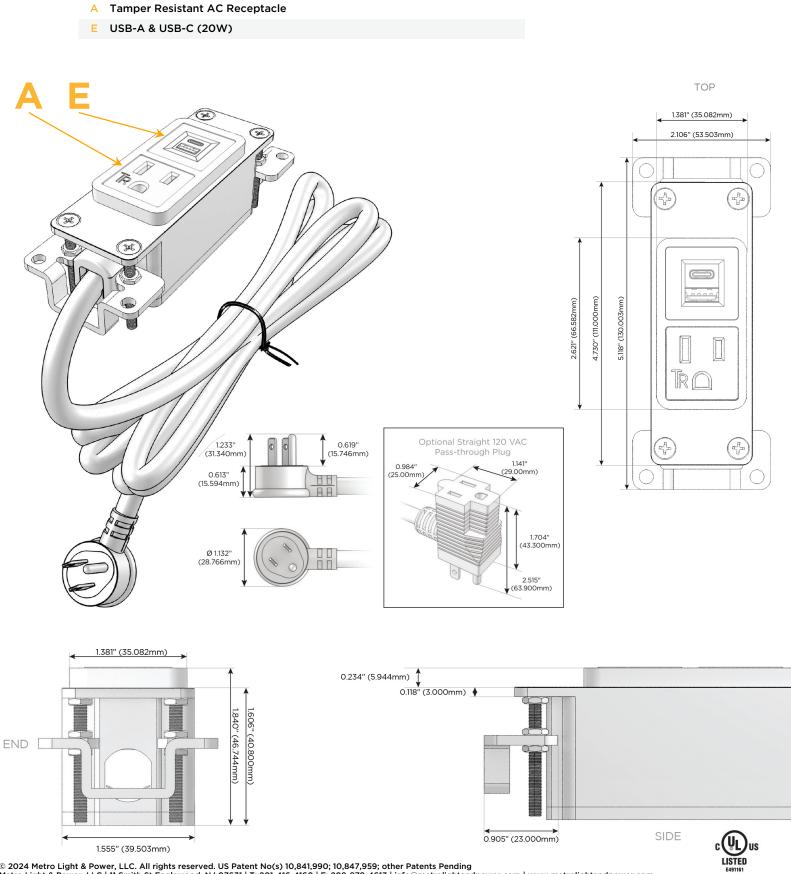

## Module/Port Options:

- A Tamper Resistant AC Receptacle
- E USB-A & USB-C (20W)
- M Double USB-A (Fast Charging Ports 18W)
- H HDMI
- 6 CAT 6
- 12 RJ 12
- X Switched AC
- Y 3-Way Switch (Low Voltage)
- V USB-C (45W High Speed Charging Port)
- S USB-C (25W High Speed Charging Port)
- R Switched AC (Rocker Switch)
- D Dimmer Switch

### Plug:

Supplied with Low Profile Flat 45° Angle 120 VAC Plug

**Optional Standard Straight 120 VAC Plug** 

Optional Straight 120 VAC Pass-through Plug

- CLEAN, COMPACT DESIGN
- STREAMLINED
- LOW PROFILE
- SIDE-EXITING CORDS
- PLUG & PLAY
- 6' AC CORD & PLUG (FLAT PLUG STANDARD)
- CUSTOMIZABLE CONFIGURATIONS AND FINISHES
- UL LISTED FOR MOUNTING IN FURNITURE
- 15A