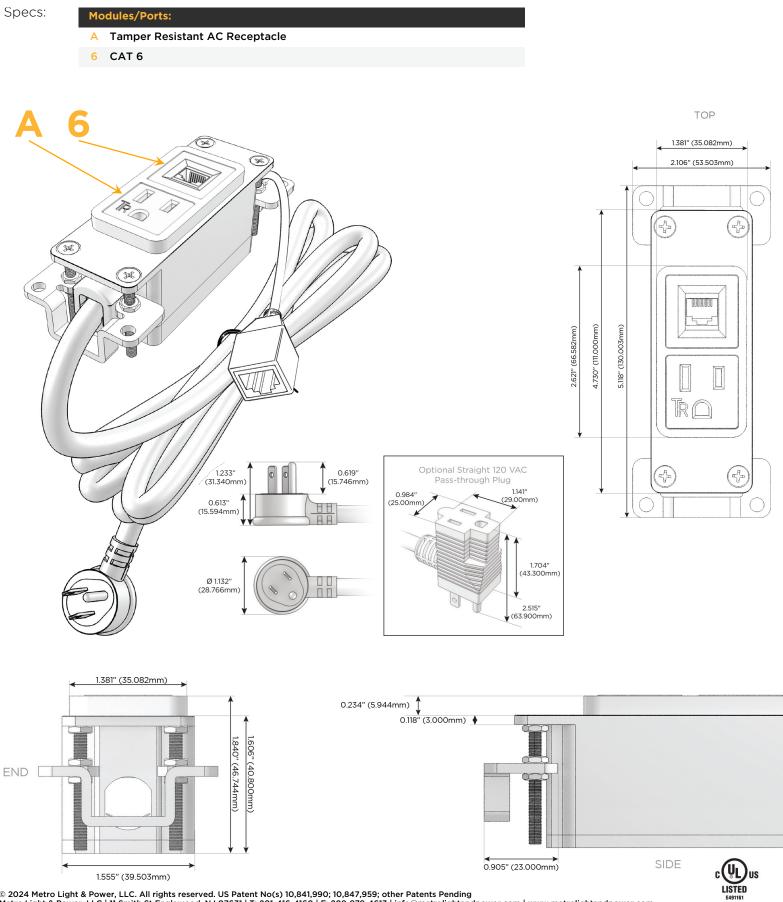

#### Module/Port Options:

- A Tamper Resistant AC Receptacle
- E USB-A & USB-C (20W)
- M Double USB-A (Fast Charging Ports 18W)
- H HDMI
- 6 CAT 6
- 12 RJ 12
- X Switched AC
- Y 3-Way Switch (Low Voltage)
- V USB-C (45W High Speed Charging Port)
- S USB-C (25W High Speed Charging Port)
- R Switched AC (Rocker Switch)
- D Dimmer Switch

#### Plug:

Supplied with Low Profile Flat 45° Angle 120 VAC Plug

Optional Standard Straight 120 VAC Plug

Optional Straight 120 VAC Pass-through Plug

- CLEAN, COMPACT DESIGN
- STREAMLINED
- LOW PROFILE
- SIDE-EXITING CORDS
- PLUG & PLAY
- 6' AC CORD & PLUG (FLAT PLUG STANDARD)
- CUSTOMIZABLE CONFIGURATIONS AND FINISHES
- UL LISTED FOR MOUNTING IN FURNITURE
- 15A