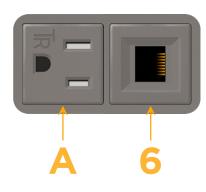

#### Module/Port Options:

- A Tamper Resistant AC Receptacle
- E USB-A & USB-C (20W)
- M Double USB-A (Fast Charging Ports 18W)
- H HDMI
- 6 CAT 6
- 12 RJ 12
- X Switched AC
- Y 3-Way Switch (Low Voltage)
- V USB-C (45W High Speed Charging Port)
- S USB-C (25W High Speed Charging Port)
- R Switched AC (Rocker Switch)
- D Dimmer Switch