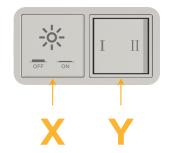

# Modules/Ports:

Switched AC

3-Way Switch

Shown with 1 Switched AC and one 3 Way Switch.