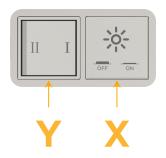

# Modules/Ports:

Switched AC

3-Way Switch

Shown with 1 Switched AC and one 3 Way Switch.