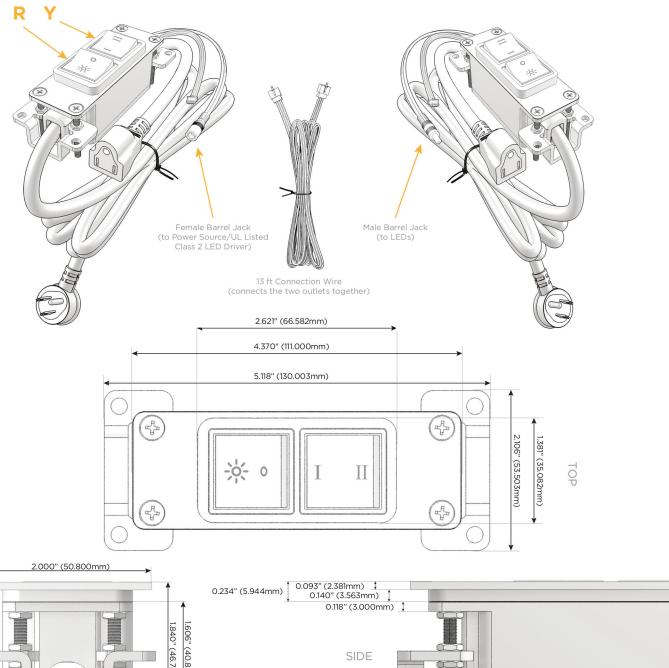

#### Plug:

Supplied with Low Profile Flat 45° Angle 120 VAC Plug

Optional Standard Straight 120 VAC Plug

Optional Straight 120 VAC Pass-through Plug

- · CLEAN, COMPACT DESIGN
- **STREAMLINED**
- LOW PROFILE
- SIDE-EXITING CORDS
- **PLUG & PLAY**
- 6' AC CORD & PLUG (FLAT PLUG STANDARD)
- **CUSTOMIZABLE CONFIGURATIONS AND FINISHES**
- **UL LISTED FOR MOUNTING IN FURNITURE**
- 15A

UL LISTED AND APPROVED FOR USE ONLY WITH METRO LIGHT & POWER'S UL LISTED LEDS & CLASS 2 UL LISTED LED DRIVERS

# Modules/Ports:

R Switched AC (Rocker Switch)

Y 3-Way Switch

Shown with 1 Switched AC (Rocker Switch) and one 3 Way Switch.