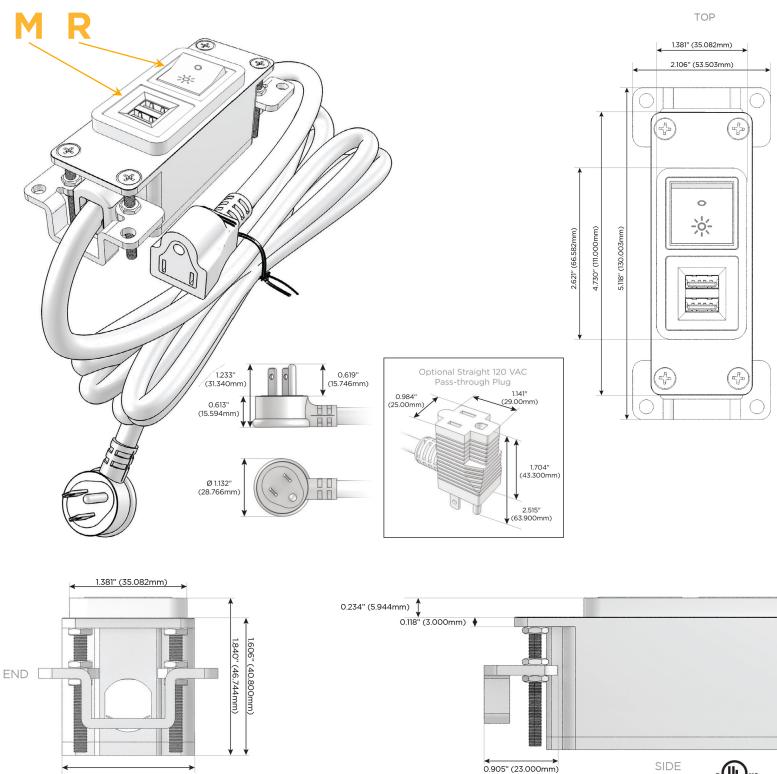

#### Plug:

Supplied with Low Profile Flat 45° Angle 120 VAC Plug

Optional Standard Straight 120 VAC Plug

Optional Straight 120 VAC Pass-through Plug

- CLEAN, COMPACT DESIGN
- STREAMLINED
- LOW PROFILE
- SIDE-EXITING CORDS
- PLUG & PLAY
- 6' AC CORD & PLUG (FLAT PLUG STANDARD)
- CUSTOMIZABLE CONFIGURATIONS AND FINISHES
- UL LISTED FOR MOUNTING IN FURNITURE
- 15A

### Modules/Ports:

- Double USB-A (Fast Charging Ports 18W) Μ
- Switched AC (Rocker Switch) R

Distributed by

Mormax Company, Inc. 8 Westchester Plaza Elmsford, NY 10523

C 914-699-0101 sales@mormax.com  $\square$ mormax.com