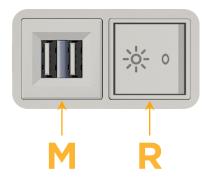

### Modules/Ports:

- Double USB-A (Fast Charging Ports 18W) Μ
- Switched AC (Rocker Switch) R

Distributed by

Mormax Company, Inc. 8 Westchester Plaza Elmsford, NY 10523

C 914-699-0101 sales@mormax.com  $\square$ mormax.com