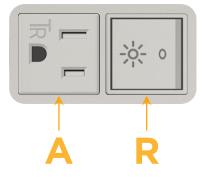

## Module/Port Options:

- A Tamper Resistant AC Receptacle
- E USB-A & USB-C (20W)
- M Double USB-A (Fast Charging Ports 18W)
- H HDMI
- 6 CAT 6
- 12 RJ 12
- X Switched AC
- Y 3-Way Switch (Low Voltage)
- V USB-C (45W High Speed Charging Port)
- S USB-C (25W High Speed Charging Port)
- R Switched AC (Rocker Switch)
- D Dimmer Switch