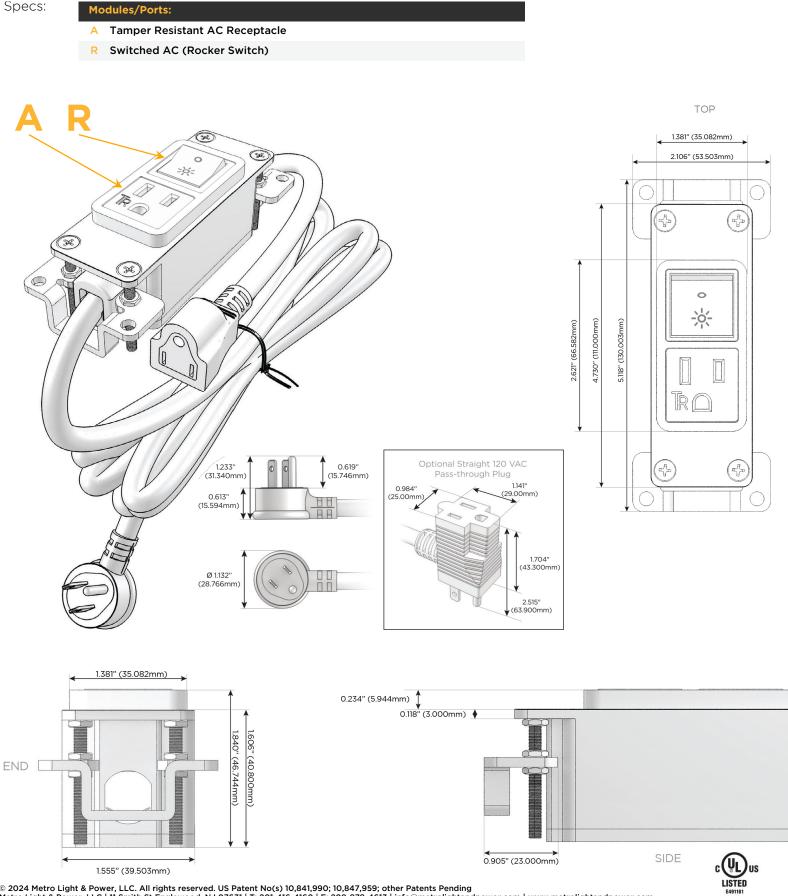

## Module/Port Options:

- A Tamper Resistant AC Receptacle
- E USB-A & USB-C (20W)
- M Double USB-A (Fast Charging Ports 18W)
- H HDMI
- 6 CAT 6
- 12 RJ 12
- X Switched AC
- Y 3-Way Switch (Low Voltage)
- V USB-C (45W High Speed Charging Port)
- S USB-C (25W High Speed Charging Port)
- R Switched AC (Rocker Switch)
- D Dimmer Switch

## Plug:

Supplied with Low Profile Flat 45° Angle 120 VAC Plug

Optional Standard Straight 120 VAC Plug

Optional Straight 120 VAC Pass-through Plug

- CLEAN, COMPACT DESIGN
- STREAMLINED
- LOW PROFILE
- SIDE-EXITING CORDS
- PLUG & PLAY
- 6' AC CORD & PLUG (FLAT PLUG STANDARD)
- CUSTOMIZABLE CONFIGURATIONS AND FINISHES
- UL LISTED FOR MOUNTING IN FURNITURE
- 15A