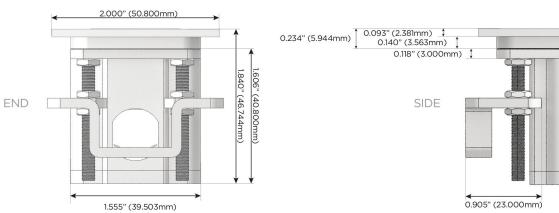

Supplied with Low Profile Flat 45° Angle 120 VAC Plug

Optional Standard Straight 120 VAC Plug

Optional Straight 120 VAC Pass-through Plug

- · CLEAN, COMPACT DESIGN
- **STREAMLINED**
- LOW PROFILE
- SIDE-EXITING CORDS
- **PLUG & PLAY**
- 6' AC CORD & PLUG (FLAT PLUG STANDARD)
- **CUSTOMIZABLE CONFIGURATIONS AND FINISHES**
- **UL LISTED FOR MOUNTING IN FURNITURE**
- 15A

UL LISTED AND APPROVED FOR USE ONLY WITH METRO LIGHT & POWER'S UL LISTED LEDS & CLASS 2 UL LISTED LED DRIVERS





## AC POWER & DATA CONNECTIVITY SOLUTION

M-POWER-2TCC-RY-CCAB(2)

Mormax Company, Inc.

MORMAX

8 Westchester Plaza

914-699-0101

sales@mormax.com mormax.com



Distributed by





# Modules/Ports:

Switched AC (Rocker Switch)

3-Way Switch

Shown with 1 Switched AC (Rocker Switch) and one 3 Way Switch.