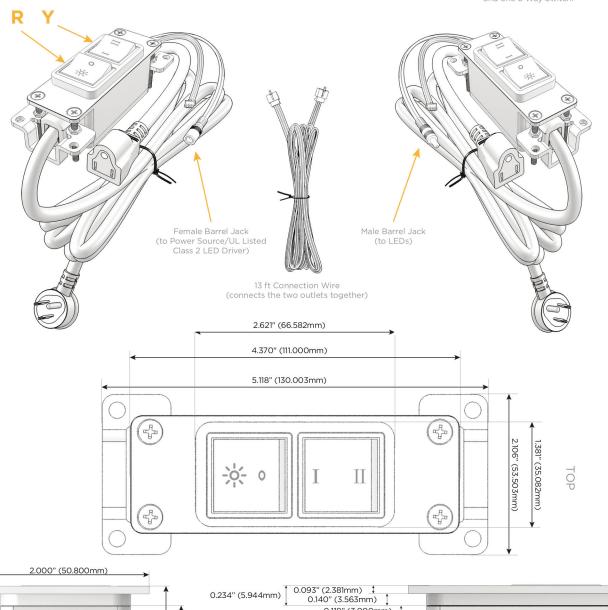

UL LISTED AND APPROVED FOR USE ONLY WITH METRO LIGHT & POWER'S UL LISTED LEDS & CLASS 2 UL LISTED LED DRIVERS

# Modules/Ports:

Switched AC (Rocker Switch)

3-Way Switch

Shown with 1 Switched AC (Rocker Switch) and one 3 Way Switch.