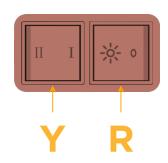

# Modules/Ports:

Switched AC (Rocker Switch)

3-Way Switch

Shown with 1 Switched AC (Rocker Switch) and one 3 Way Switch.