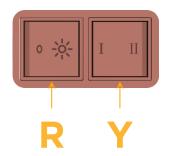

# Modules/Ports:

Switched AC (Rocker Switch)

3-Way Switch

Shown with 1 Switched AC (Rocker Switch) and one 3 Way Switch.