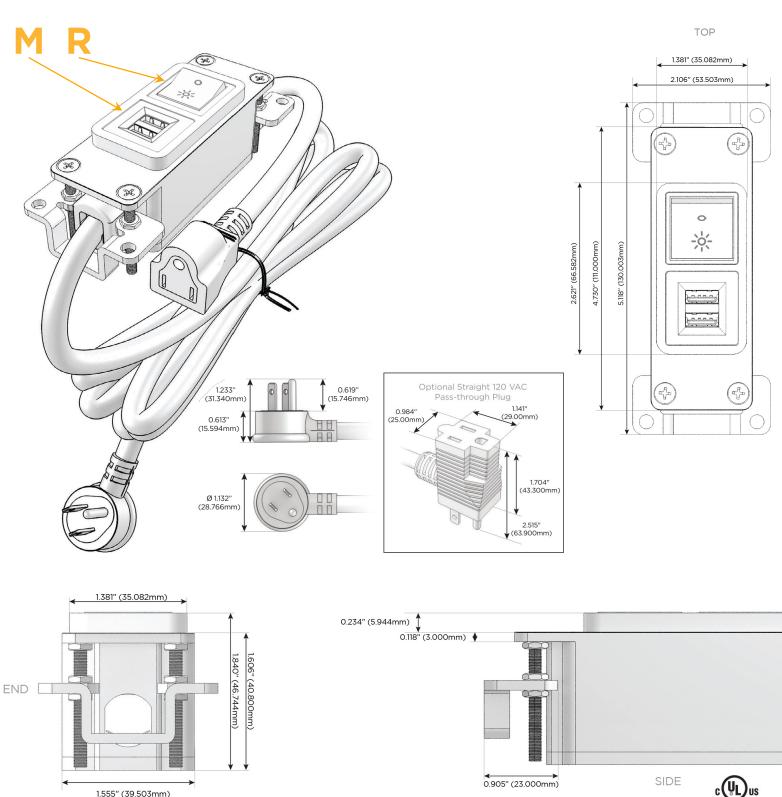

### Plug:

Supplied with Low Profile Flat 45° Angle 120 VAC Plug

Optional Standard Straight 120 VAC Plug

Optional Straight 120 VAC Pass-through Plug

- CLEAN, COMPACT DESIGN
- STREAMLINED
- LOW PROFILE
- SIDE-EXITING CORDS
- PLUG & PLAY
- 6' AC CORD & PLUG (FLAT PLUG STANDARD)
- CUSTOMIZABLE CONFIGURATIONS AND FINISHES
- UL LISTED FOR MOUNTING IN FURNITURE
- 15A

# AC POWER & DATA CONNECTIVITY SOLUTION

M-POWER-2TCC-MR-CCAB

Specs:

# Modules/Ports:

- M Double USB-A (Fast Charging Ports 18W)
- R Switched AC (Rocker Switch)

Distributed by

Mormax Company, Inc. 8 Westchester Plaza Elmsford, NY 10523 Sales@mormax.com
✓ mormax.com

© 2024 Metro Light & Power, LLC. All rights reserved. US Patent No(s) 10,841,990; 10,847,959; other Patents Pending Metro Light & Power, LLC | 11 Smith St Englewood, NJ 07631 | T: 201-416-4160 | F: 208-979-4613 | info@metrolightandpower.com | www.metrolightandpower.com