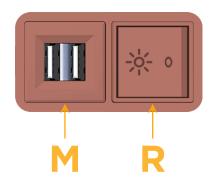

# Modules/Ports:

- M Double USB-A (Fast Charging Ports 18W)
- R Switched AC (Rocker Switch)

Distributed by

Mormax Company, Inc. 8 Westchester Plaza Elmsford, NY 10523 Sales@mormax.com
✓ mormax.com

© 2024 Metro Light & Power, LLC. All rights reserved. US Patent No(s) 10,841,990; 10,847,959; other Patents Pending Metro Light & Power, LLC | 11 Smith St Englewood, NJ 07631 | T: 201-416-4160 | F: 208-979-4613 | info@metrolightandpower.com | www.metrolightandpower.com