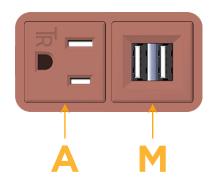

# Modules/Ports:

- A Tamper Resistant AC Receptacle
- M Double USB-A (Fast Charging Ports 18W)

Distributed by

Mormax Company, Inc. 8 Westchester Plaza Elmsford, NY 10523

© 2024 Metro Light & Power, LLC. All rights reserved. US Patent No(s) 10,841,990; 10,847,959; other Patents Pending Metro Light & Power, LLC | 11 Smith St Englewood, NJ 07631 | T: 201-416-4160 | F: 208-979-4613 | info@metrolightandpower.com | www.metrolightandpower.com