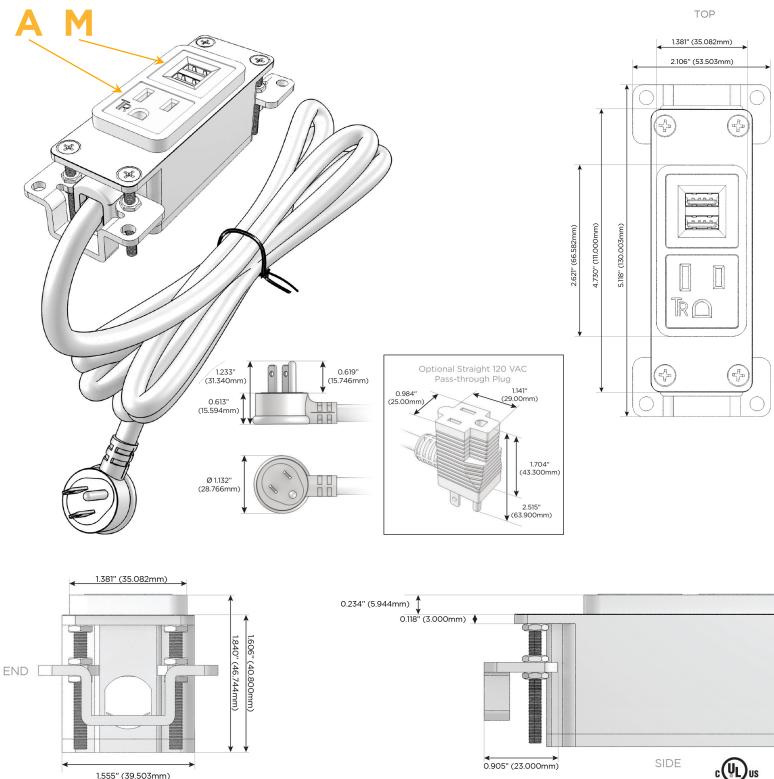

#### Plug:

Supplied with Low Profile Flat 45° Angle 120 VAC Plug

Optional Standard Straight 120 VAC Plug

Optional Straight 120 VAC Pass-through Plug

- CLEAN, COMPACT DESIGN
- STREAMLINED
- LOW PROFILE
- SIDE-EXITING CORDS
- PLUG & PLAY
- 6' AC CORD & PLUG (FLAT PLUG STANDARD)
- CUSTOMIZABLE CONFIGURATIONS AND FINISHES
- UL LISTED FOR MOUNTING IN FURNITURE
- 15A

## AC POWER & DATA CONNECTIVITY SOLUTION

M-POWER-2TCC-AM-CCAB

Specs:

# Modules/Ports:

- A Tamper Resistant AC Receptacle
- M Double USB-A (Fast Charging Ports 18W)

Distributed by

Mormax Company, Inc. 8 Westchester Plaza Elmsford, NY 10523

© 2024 Metro Light & Power, LLC. All rights reserved. US Patent No(s) 10,841,990; 10,847,959; other Patents Pending Metro Light & Power, LLC | 11 Smith St Englewood, NJ 07631 | T: 201-416-4160 | F: 208-979-4613 | info@metrolightandpower.com | www.metrolightandpower.com