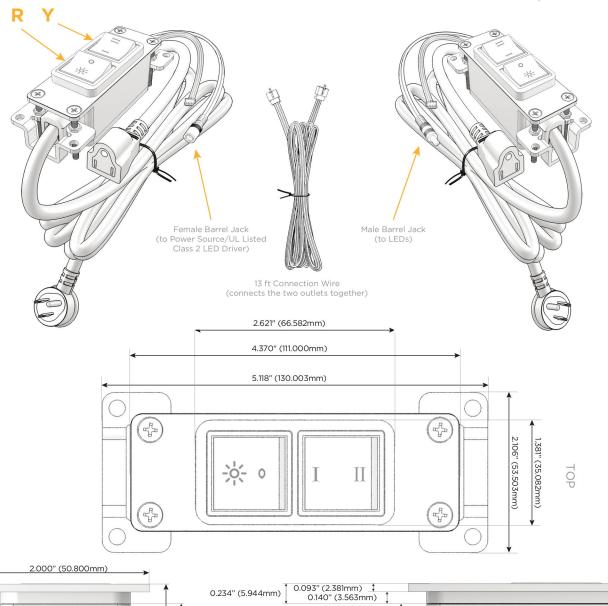

UL LISTED AND APPROVED FOR USE ONLY WITH METRO LIGHT & POWER'S UL LISTED LEDS & CLASS 2 UL LISTED LED DRIVERS

# Modules/Ports:

Switched AC (Rocker Switch)

3-Way Switch

Shown with 1 Switched AC (Rocker Switch) and one 3 Way Switch.