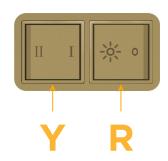

# Modules/Ports:

Switched AC (Rocker Switch)

3-Way Switch

Shown with 1 Switched AC (Rocker Switch) and one 3 Way Switch.