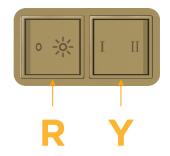

# Modules/Ports:

Switched AC (Rocker Switch)

3-Way Switch

Shown with 1 Switched AC (Rocker Switch) and one 3 Way Switch.