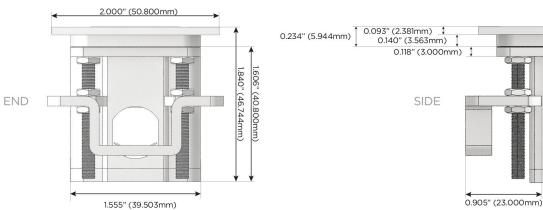

45° Angle 120 VAC Plug

Optional Standard Straight 120 VAC Plug

Optional Straight 120 VAC Pass-through Plug

- · CLEAN, COMPACT DESIGN
- **STREAMLINED**
- LOW PROFILE
- SIDE-EXITING CORDS
- **PLUG & PLAY**
- 6' AC CORD & PLUG (FLAT PLUG STANDARD)
- **CUSTOMIZABLE CONFIGURATIONS AND FINISHES**
- **UL LISTED FOR MOUNTING IN FURNITURE**
- 15A

UL LISTED AND APPROVED FOR USE ONLY WITH METRO LIGHT & POWER'S UL LISTED LEDS & CLASS 2 UL LISTED LED DRIVERS





## AC POWER & DATA CONNECTIVITY SOLUTION

M-POWER-2TBZ2-RY-BZ2AB(2)

Mormax Company, Inc.

MORMAX

8 Westchester Plaza

Distributed by

914-699-0101

sales@mormax.com

# Elmsford, NY 10523



mormax.com

# Specs:

# Modules/Ports:

Switched AC (Rocker Switch)

3-Way Switch

Shown with 1 Switched AC (Rocker Switch) and one 3 Way Switch.