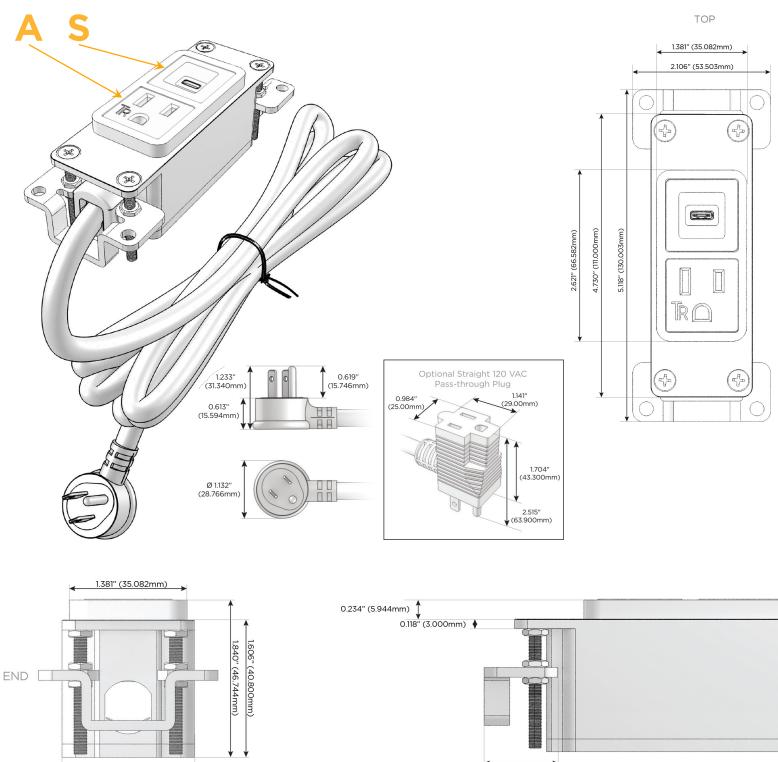

#### Plug:

Supplied with Low Profile Flat 45° Angle 120 VAC Plug

Optional Standard Straight 120 VAC Plug

Optional Straight 120 VAC Pass-through Plug

- CLEAN, COMPACT DESIGN
- STREAMLINED
- LOW PROFILE
- SIDE-EXITING CORDS
- PLUG & PLAY
- 6' AC CORD & PLUG (FLAT PLUG STANDARD)
- CUSTOMIZABLE CONFIGURATIONS AND FINISHES
- UL LISTED FOR MOUNTING IN FURNITURE
- 15A

## Modules/Ports:

- A Tamper Resistant AC Receptacle
- S USB-C (25W High Speed Charging Port)

Distributed by

Mormax Company, Inc. 8 Westchester Plaza Elmsford, NY 10523 Sales@morma
✓ mormax com

1.555" (39.503mm)

SIDE

0.905" (23.000mm)