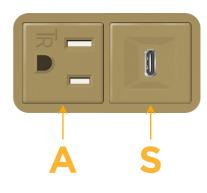

## Modules/Ports:

- A Tamper Resistant AC Receptacle
- S USB-C (25W High Speed Charging Port)

Distributed by

Mormax Company, Inc. 8 Westchester Plaza Elmsford, NY 10523 Sales@morma
✓ mormax com

1.555" (39.503mm)