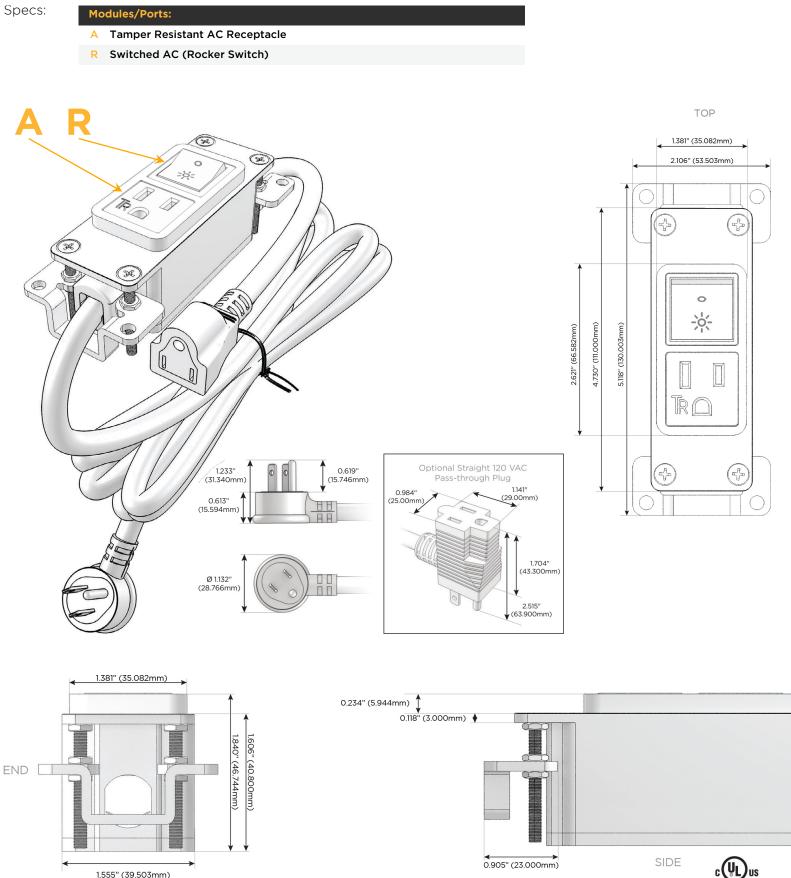

## Module/Port Options:

- A Tamper Resistant AC Receptacle
- E USB-A & USB-C (20W)
- M Double USB-A (Fast Charging Ports 18W)
- H HDMI
- 6 CAT 6
- 12 RJ 12
- X Switched AC
- Y 3-Way Switch (Low Voltage)
- V USB-C (45W High Speed Charging Port)
- S USB-C (25W High Speed Charging Port)
- R Switched AC (Rocker Switch)
- D Dimmer Switch

### Plug:

Supplied with Low Profile Flat 45° Angle 120 VAC Plug

**Optional Standard Straight 120 VAC Plug** 

Optional Straight 120 VAC Pass-through Plug

- CLEAN, COMPACT DESIGN
- STREAMLINED
- LOW PROFILE
- SIDE-EXITING CORDS
- PLUG & PLAY
- 6' AC CORD & PLUG (FLAT PLUG STANDARD)
- CUSTOMIZABLE CONFIGURATIONS AND FINISHES
- UL LISTED FOR MOUNTING IN FURNITURE
- 15A