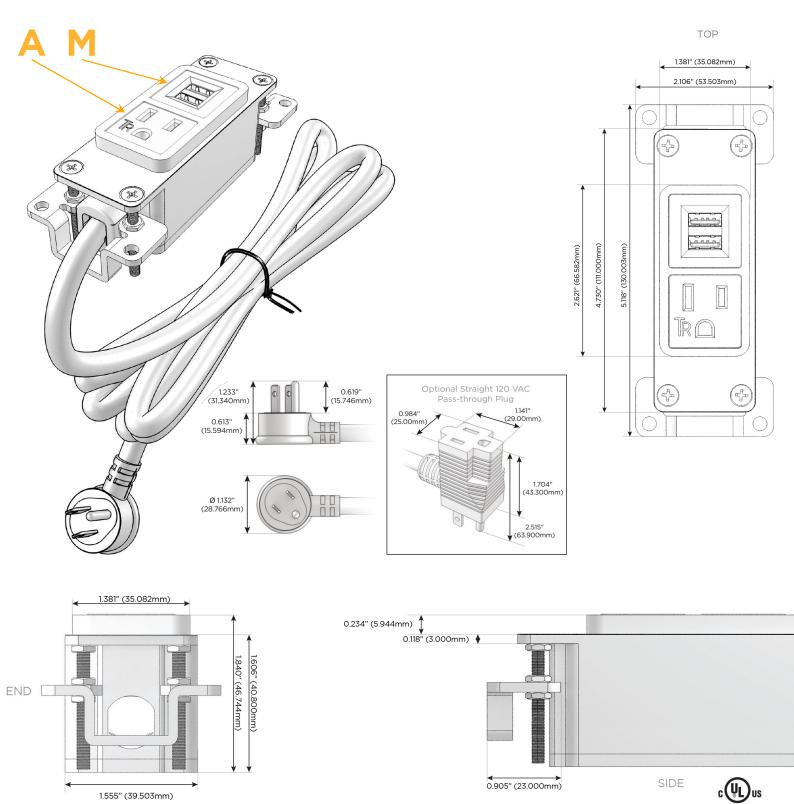

### Plug:

Supplied with Low Profile Flat 45° Angle 120 VAC Plug

Optional Standard Straight 120 VAC Plug

Optional Straight 120 VAC Pass-through Plug

- CLEAN, COMPACT DESIGN
- STREAMLINED
- LOW PROFILE
- SIDE-EXITING CORDS
- PLUG & PLAY
- 6' AC CORD & PLUG (FLAT PLUG STANDARD)
- CUSTOMIZABLE CONFIGURATIONS AND FINISHES
- UL LISTED FOR MOUNTING IN FURNITURE
- 15A

# AC POWER & DATA CONNECTIVITY SOLUTION

M-POWER-2TBZ2-AM-BZ2AB

Specs:

#### Modules/Ports:

- A Tamper Resistant AC Receptacle
- M Double USB-A (Fast Charging Ports 18W)

Distributed by

Mormax Company, Inc. 8 Westchester Plaza Elmsford, NY 10523 Solution

© 2024 Metro Light & Power, LLC. All rights reserved. US Patent No(s) 10,841,990; 10,847,959; other Patents Pending Metro Light & Power, LLC | 11 Smith St Englewood, NJ 07631 | T: 201-416-4160 | F: 208-979-4613 | info@metrolightandpower.com | www.metrolightandpower.com