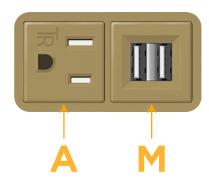

### Module/Port Options:

- A Tamper Resistant AC Receptacle
- E USB-A & USB-C (20W)
- M Double USB-A (Fast Charging Ports 18W)
- H HDMI
- 6 CAT 6
- 12 RJ 12
- X Switched AC
- Y 3-Way Switch (Low Voltage)
- V USB-C (45W High Speed Charging Port)
- S USB-C (25W High Speed Charging Port)
- R Switched AC (Rocker Switch)
- D Dimmer Switch

#### Modules/Ports:

- A Tamper Resistant AC Receptacle
- M Double USB-A (Fast Charging Ports 18W)

Distributed by

Mormax Company, Inc. 8 Westchester Plaza Elmsford, NY 10523 Solution

© 2024 Metro Light & Power, LLC. All rights reserved. US Patent No(s) 10,841,990; 10,847,959; other Patents Pending Metro Light & Power, LLC | 11 Smith St Englewood, NJ 07631 | T: 201-416-4160 | F: 208-979-4613 | info@metrolightandpower.com | www.metrolightandpower.com